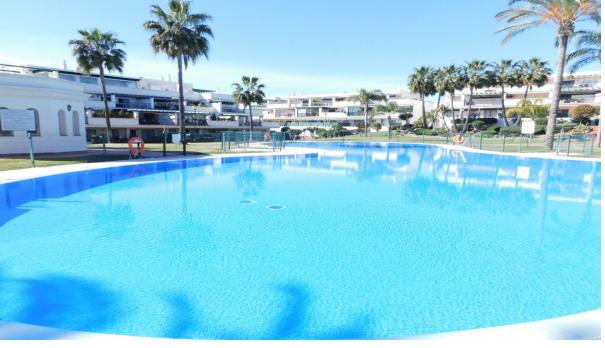

Rubbish: 185 EUR / year

105 m2

Ground floor apartment located within a very popular development by the outskirts of Puerto Banus, within easy walking distance to Puerto Banus Marina (10 minutes, 1.8km) and to the famous Mistral Beach Very Modern high standard property consists of two bedrooms, two bathrooms, lounge/dining room, fully fitted kitchen, plus a very spacious and very sunny west facing terrace. The property has air conditioning hot and cold, plus marble flooring throughout, a private parking space and is within very easy walking distance of all basic amenities. The development also has stunning open gardens and a great swimming pool. A perfect property for anyone wanting easy walking distance to everything

Fully Furnished

Condition

Excellent

Kitchen

Fully Fitted
Partially Fitted

Pool

Communal

Garden