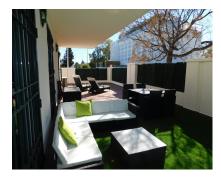

Rubbish: 185 EUR / year

105 m2

Ground floor apartment located within a very popular development by the outskirts of Puerto Banus, within easy walking distance to Puerto Banus Marina (10 minutes, 1.8km) and to the famous Mistral Beach Very Modern high standard property consists of two bedrooms, two bathrooms, lounge/dining room, fully fitted kitchen, plus a very spacious and very sunny west facing terrace. The property has air conditioning hot and cold, plus marble flooring throughout, a private parking space and is within very easy walking distance of all basic amenities. The development also has stunning open gardens and a great swimming pool. A perfect property for anyone wanting easy walking distance to everything