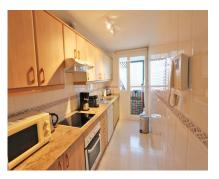

Rubbish: 185 EUR / year

105 m2

Ground floor apartment located within a very popular development by the outskirts of Puerto Banus, within easy walking distance to Puerto Banus Marina (10 minutes, 1.8km) and to the famous Mistral Beach Very Modern high standard property consists of two bedrooms, two bathrooms, lounge/dining room, fully fitted kitchen, plus a very spacious and very sunny west facing terrace. The property has air conditioning hot and cold, plus marble flooring throughout, a private parking space and is within very easy walking distance of all basic amenities. The development also has stunning open gardens and a great swimming pool. A perfect property for anyone wanting easy walking distance to everything

Fully Furnished

Condition

Excellent

Kitchen

Fully Fitted
Partially Fitted

Pool

Communal

Garden