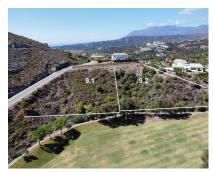

Sales - Plot - Benahavís 525.000€ www.arbatestates.com +34 606 84 36 45 +34 602 51 80 97 info@arbatestates.com

Ref.-ID: R4992925

Community: 3,600 EUR / year

Benahavís

IBI: 3,300 EUR / year

Plot

4570 m2

Frontline golf plot in the Marbella Club Golf Resort, a private, fully gated complex, with 24-hour security and concierge, golf course, restaurant and equestrian center. All the plots enjoy beautiful views and privacy as the building allowance is quite low in this area, just 10.6% of the plot surface, plus basement and terraces. The basements can have up to 25% of the plot's surface. Since the plots are hilly, most of the basements do get great views. Specifically, this plot has very beautiful views of the golf course and Montemayor, which is the mountain peak that names the area. This plot is on the corner between the access road to the complex and one of the internal streets. This plot has a building allowance of 484 m2, plus basement and terraces. Above ground, the house can be built in one single level, or ground floor plus one. As mentioned before, the basement can also be built and have up to 25% of the plot's surface. The adjoining plot is also available. It has 4570 m2 and a buildable area of 496 m2, therefore this becomes a good option for investors who want to develop two houses and for the final buyer who wants to build a mansion or two houses for the family.