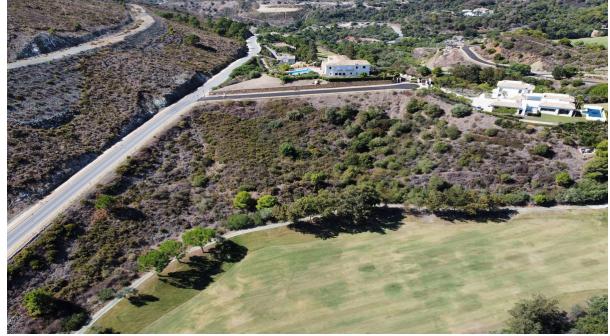

Sales - Plot - Benahavís 525.000€ www.arbatestates.com +34 606 84 36 45 +34 602 51 80 97 info@arbatestates.com

Ref.-ID: R4992925

Community: 3,600 EUR / year

Benahavís

IBI: 3,300 EUR / year

Plot

4570 m2

Frontline golf plot in the Marbella Club Golf Resort, a private, fully gated complex, with 24-hour security and concierge, golf course, restaurant and equestrian center. All the plots enjoy beautiful views and privacy as the building allowance is quite low in this area, just 10.6% of the plot surface, plus basement and terraces. The basements can have up to 25% of the plot's surface. Since the plots are hilly, most of the basements do get great views. Specifically, this plot has very beautiful views of the golf course and Montemayor, which is the mountain peak that names the area. This plot is on the corner between the access road to the complex and one of the internal streets. This plot has a building allowance of 484 m2, plus basement and terraces. Above ground, the house can be built in one single level, or ground floor plus one. As mentioned before, the basement can also be built and have up to 25% of the plot's surface. The adjoining plot is also available. It has 4570 m2 and a buildable area of 496 m2, therefore this becomes a good option for investors who want to develop two houses and for the final buyer who wants to build a mansion or two houses for the family.