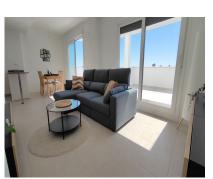

Prime Corner Apartment with Spectacular Sea Views – Estepona West Discover this exceptional 2-bedroom, 2-bathroom corner apartment, located in the very best position within a boutique gated community in Estepona West. Just a few minutes' walk from the beach, this south-facing, front-line unit offers uninterrupted panoramic views of the Mediterranean, plus total privacy and sunlight all day long. This is the standout home in the entire complex — a rare combination of corner location, sea views, and high-end design. Highlights: Just steps from the sea – walk to the beach in minutes Panoramic sea views from the spacious terrace and living areas Corner unit in front-line block – the most sought-after location in the community Sun-drenched interiors – south-facing living areas, north-facing bedrooms for cooler nights Stylish & move-in ready – partially furnished with new, modern pieces Eco-friendly living – energy-efficient with solar panels Private underground parking + large 12.5 m² storage room included Exclusive amenities – swimming pool, gym, landscaped gardens Fully wheelchair accessible – elevator, step-free design, wide doors Top location: 5 min to Estepona Marina 7 min to the historic Old Town 8 min to Puerto de la Duquesa 20 min to Puerto Banús & Marbella 45 min to Málaga Airport Surrounded by top golf courses like Estepona Golf & Valle Romano Whether you're searching for a modern coastal home, a holiday getaway, or a turnkey investment, this apartment delivers unmatched value and location. Ready to move in – with keys in hand! Contact us today to arrange your private viewing of this spectacular property.