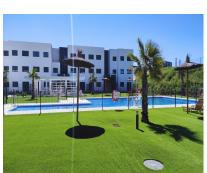

Prime Corner Apartment with Spectacular Sea Views – Estepona West Discover this exceptional 2-bedroom, 2-bathroom corner apartment, located in the very best position within a boutique gated community in Estepona West. Just a few minutes' walk from the beach, this south-facing, front-line unit offers uninterrupted panoramic views of the Mediterranean, plus total privacy and sunlight all day long. This is the standout home in the entire complex — a rare combination of corner location, sea views, and high-end design. Highlights: Just steps from the sea – walk to the beach in minutes Panoramic sea views from the spacious terrace and living areas Corner unit in front-line block – the most sought-after location in the community Sun-drenched interiors – south-facing living areas, north-facing bedrooms for cooler nights Stylish & move-in ready – partially furnished with new, modern pieces Eco-friendly living – energy-efficient with solar panels Private underground parking + large 12.5 m² storage room included Exclusive amenities – swimming pool, gym, landscaped gardens Fully wheelchair accessible – elevator, step-free design, wide doors Top location: 5 min to Estepona Marina 7 min to the historic Old Town 8 min to Puerto de la Duquesa 20 min to Puerto Banús & Marbella 45 min to Málaga Airport Surrounded by top golf courses like Estepona Golf & Valle Romano Whether you're searching for a modern coastal home, a holiday getaway, or a turnkey investment, this apartment delivers unmatched value and location. Ready to move in – with keys in hand! Contact us today to arrange your private viewing of this spectacular property.

Views

**✓** Sea

Mountain

**✓** Urban

Parking

**✓** Underground

Contemporary