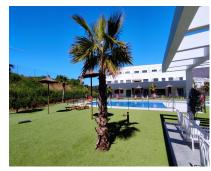

Prime Corner Apartment with Spectacular Sea Views – Estepona West Discover this exceptional 2-bedroom, 2-bathroom corner apartment, located in the very best position within a boutique gated community in Estepona West. Just a few minutes' walk from the beach, this south-facing, front-line unit offers uninterrupted panoramic views of the Mediterranean, plus total privacy and sunlight all day long. This is the standout home in the entire complex — a rare combination of corner location, sea views, and high-end design. Highlights: Just steps from the sea – walk to the beach in minutes Panoramic sea views from the spacious terrace and living areas Corner unit in front-line block – the most sought-after location in the community Sun-drenched interiors – south-facing living areas, north-facing bedrooms for cooler nights Stylish & move-in ready – partially furnished with new, modern pieces Eco-friendly living – energy-efficient with solar panels Private underground parking + large 12.5 m² storage room included Exclusive amenities – swimming pool, gym, landscaped gardens Fully wheelchair accessible – elevator, step-free design, wide doors Top location: 5 min to Estepona Marina 7 min to the historic Old Town 8 min to Puerto de la Duquesa 20 min to Puerto Banús & Marbella 45 min to Málaga Airport Surrounded by top golf courses like Estepona Golf & Valle Romano Whether you're searching for a modern coastal home, a holiday getaway, or a turnkey investment, this apartment delivers unmatched value and location. Ready to move in – with keys in hand! Contact us today to arrange your private viewing of this spectacular property.