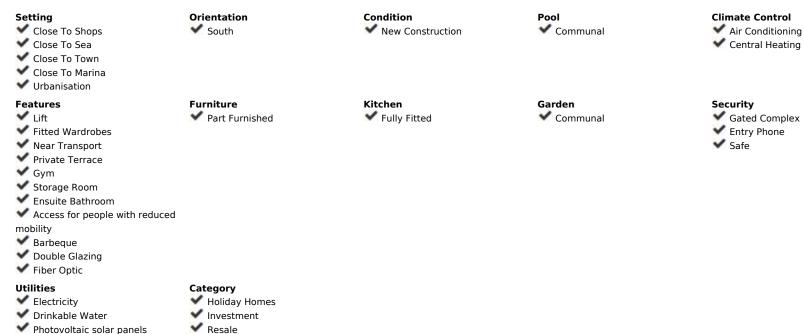

Prime Corner Apartment with Spectacular Sea Views – Estepona West Discover this exceptional 2-bedroom, 2-bathroom corner apartment, located in the very best position within a boutique gated community in Estepona West. Just a few minutes' walk from the beach, this south-facing, front-line unit offers uninterrupted panoramic views of the Mediterranean, plus total privacy and sunlight all day long. This is the standout home in the entire complex — a rare combination of corner location, sea views, and high-end design. Highlights: Just steps from the sea – walk to the beach in minutes Panoramic sea views from the spacious terrace and living areas Corner unit in front-line block – the most sought-after location in the community Sun-drenched interiors – south-facing living areas, north-facing bedrooms for cooler nights Stylish & move-in ready – partially furnished with new, modern pieces Eco-friendly living – energy-efficient with solar panels Private underground parking + large 12.5 m² storage room included Exclusive amenities – swimming pool, gym, landscaped gardens Fully wheelchair accessible – elevator, step-free design, wide doors Top location: 5 min to Estepona Marina 7 min to the historic Old Town 8 min to Puerto de la Duquesa 20 min to Puerto Banús & Marbella 45 min to Málaga Airport Surrounded by top golf courses like Estepona Golf & Valle Romano Whether you're searching for a modern coastal home, a holiday getaway, or a turnkey investment, this apartment delivers unmatched value and location. Ready to move in – with keys in hand! Contact us today to arrange your private viewing of this spectacular property.

Views

**✓** Sea

Mountain

**✓** Urban

Parking

**✓** Underground

Contemporary