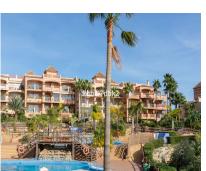

\_

**Apartment** 

101 m2

Spacious Southwest facing apartment in Mediterra - Benalmádena. Elevated ground floor. Urbanization with tropical gardens, 3 swimming pools and gym. 3D virtual tour and exact location available, ask your agent for the links! Built living area 101m2 Terrace 21m2 Parking 13m2 Storage 5m2 Beach 2.2km. Torrequebrada Golf 600m. Malaga airport 17km. Community [170/month IBI [1,200/year Garbage [190/year]]

# Pool

Communal