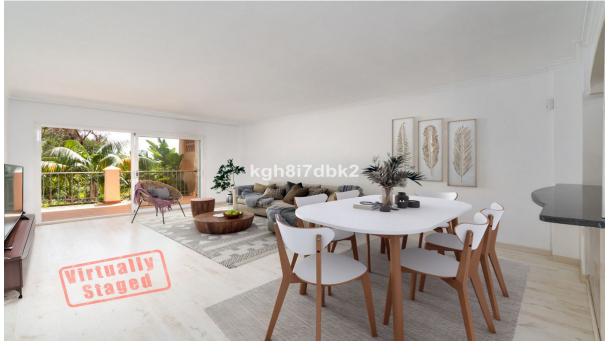

\_

**Apartment** 

101 m2

Spacious Southwest facing apartment in Mediterra - Benalmádena. Elevated ground floor. Urbanization with tropical gardens, 3 swimming pools and gym. 3D virtual tour and exact location available, ask your agent for the links! Built living area 101m2 Terrace 21m2 Parking 13m2 Storage 5m2 Beach 2.2km. Torrequebrada Golf 600m. Malaga airport 17km. Community [170/month IBI [1,200/year Garbage [190/year]]