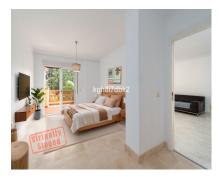

\_

**Apartment** 

101 m2

Spacious Southwest facing apartment in Mediterra - Benalmádena. Elevated ground floor. Urbanization with tropical gardens, 3 swimming pools and gym. 3D virtual tour and exact location available, ask your agent for the links! Built living area 101m2 Terrace 21m2 Parking 13m2 Storage 5m2 Beach 2.2km. Torrequebrada Golf 600m. Malaga airport 17km. Community [170/month IBI [1,200/year Garbage [190/year]]