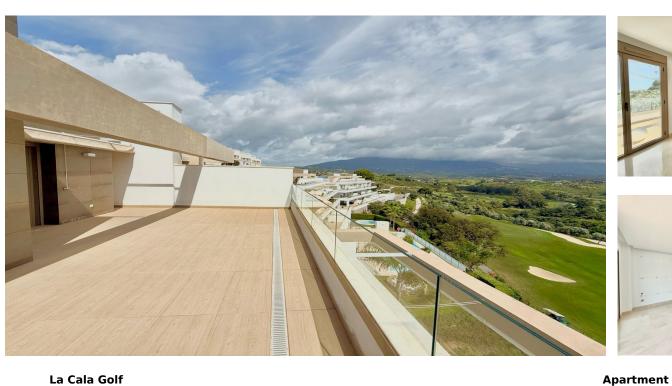

## Sales - Apartment - La Cala Golf 599.000€

www.arbatestates.com +34 606 84 36 45 +34 602 51 80 97 info@arbatestates.com

Ref.-ID: R4992067

La Cala Golf

IBI: 855 EUR / year

Rubbish: 85 EUR / year

126 m2

Stunning & Spacious 2-Bedroom Duplex Penthouse in Horizon Village, La Cala Golf An amazing and exceptionally spacious 2-bedroom (originally 3), 2-bathroom modern duplex penthouse in the prestigious Horizon Village, one of the very best urbanizations in La Cala Golf! This exclusive and highly sought-after community offers luxury, tranquility, and breathtaking surroundings, just an 8-minute drive from La Cala de Mijas, with its beautiful beaches, fantastic restaurants, and charming shops. Originally designed as a three-bedroom home, the property was cleverly converted into a two-bedroom to create an extra-large, open-plan living and dining area, perfect for those who love space and natural light. If desired, it can easily be converted back to three bedrooms. This spectacular penthouse is in perfect condition throughout, boasting stunning open countryside views and a bright, modern design. The spacious southeast-facing terrace extends from the living room, ideal for relaxing or entertaining. On the upper level, you'll find the second master suite with an en-suite bathroom and an even larger private terrace, where you can enjoy sunshine all day long! Built with top-quality materials and finishes, this penthouse also features solar panels for hot water and energy-efficient air conditioning and heating, ensuring both comfort and sustainability. The property includes two underground parking spaces and a large private storage room. This is a must-see home in an unbeatable location—Horizon Village is truly one of the best communities in La Cala Golf! Don't miss this incredible opportunity!"