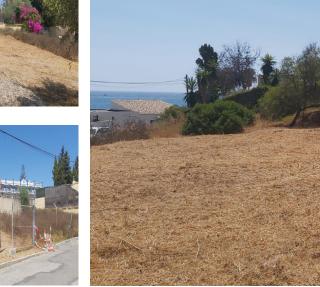

Sales - Plot - Estepona 265.000€ www.arbatestates.com +34 606 84 36 45 +34 602 51 80 97 info@arbatestates.com

Ref.-ID: R4991182 Estepona Plot

260 m2

540 m2

SEA VIEWS Magnificent plot of land, very well connected, on the second line of the beach with direct access to the sea and the Estepona coastal path. Direct urban land. It is an independent single-family plot on which a villa can be built. Sea views. A hotel or tourism project can also be developed, be it a boutique hotel of suites or studios or holiday apartments with private parking, gardens and swimming pool, as the use is compatible with this purpose. APPLICABLE ORDINANCE UE-2 CHARACTERISTIC USE Residential in detached single-family homes. COMPATIBLE USES Hotel and community accommodation. Office in the form of a professional office. Sports Private parking Community Equipment Administrative, Educational, Sports, Facilities and Services, Assistance, Health and Socio-cultural and Open Spaces. Hotel with the conditions referred to in ordinance H-2.