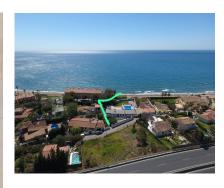

Sales - Plot - Estepona 265.000€ www.arbatestates.com +34 606 84 36 45 +34 602 51 80 97 info@arbatestates.com

Ref.-ID: R4991182 Estepona Plot

260 m2

540 m2

SEA VIEWS Magnificent plot of land, very well connected, on the second line of the beach with direct access to the sea and the Estepona coastal path. Direct urban land. It is an independent single-family plot on which a villa can be built. Sea views. A hotel or tourism project can also be developed, be it a boutique hotel of suites or studios or holiday apartments with private parking, gardens and swimming pool, as the use is compatible with this purpose. APPLICABLE ORDINANCE UE-2 CHARACTERISTIC USE Residential in detached single-family homes. COMPATIBLE USES Hotel and community accommodation. Office in the form of a professional office. Sports Private parking Community Equipment Administrative, Educational, Sports, Facilities and Services, Assistance, Health and Socio-cultural and Open Spaces. Hotel with the conditions referred to in ordinance H-2.