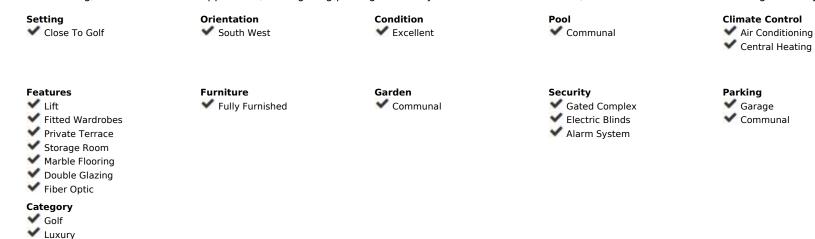

104 m2

**Apartment** 

Sun Valley is the sixth project built by Taylor Wimpey in La Cala Resort, offering a perfect synergy between an extraordinary quality property and a Resort worth to discover. Explore the complete choice of experiences starting with three superb 18-hole golf courses, Campo Asia, Campo America and Campo Europa. A traditional Andalusian hotel 4 stars, hosting one of the most luxurious spa centers in Spain, and three restaurants to flavour the Mediterranean cuisine. Finally, the varied programme of sporting facilities such as fitness lessons, gymnasium, running circuit, tennis and squash courts, makes of La Cala Resort a unique lifestyle concept. Sun Valley is located in a fantastic golf-front position overlooking Campo Europa. The development and resort are perfectly integrated amongst a beautiful setting and landscape. The charming town La Cala de Mijas and its wonderful beaches are only seven minutes away, just between Fuengirola and Marbella. The Malaga International airport is only 30 minutes' drive which allows you to enjoy your property even for a few days break. The project is split over three independent plots with 23, 10 and 30 apartments, integrated into a common architectural concept constructed, with no nearby buildings and therefore enjoying a uniquely peaceful spot in the countryside. This 3-bedroom penthouse is designed in a contemporary style including open concept kitchen and high-quality finishes. The Penthouse is flooded with natural light offering a bright apartment and large terrace to enjoy the sunshine all day long, and the marvellous views to the golf courses. The homes have a modern distribution with the "total living" concept where all the space is utilised, and with a large living room integrating the terrace via the large windows. The apartment is built to the highest standards and include designer brands of fixtures and fittings. The home is fully equipped, with fitted wardrobes, air conditioning, fitted kitchen with appliances, LED lighting package and fully fitted bathrooms with unit