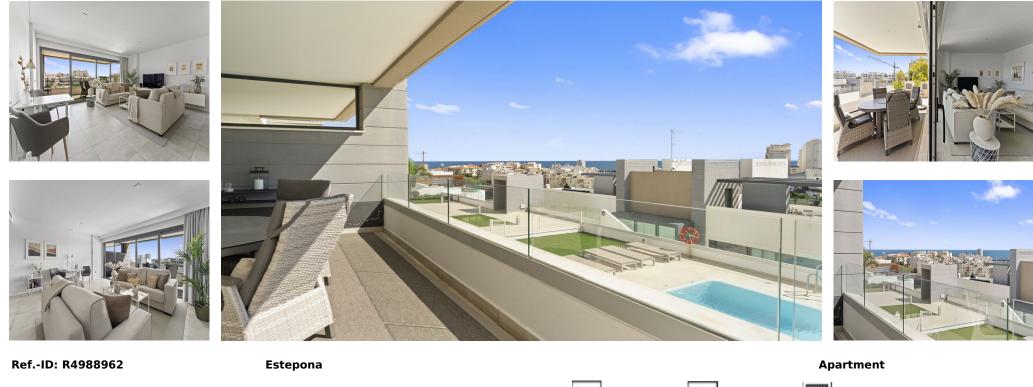

Sales - Apartment - Estepona 639.000€ www.arbatestates.com +34 606 84 36 45 +34 602 51 80 97 info@arbatestates.com

Community: 3,108 EUR / year

IBI: 474 EUR / year

120 m2

Elegant apartment with stunning views in the best location in Estepona! Welcome to this elegant apartment in the sought-after Las Mesas area of Estepona. Here, you live close to everything – the charming city center, the lively marina, and the sunny beaches, while also having lush parks, modern sports facilities, and padel courts right outside your door. The apartment offers a harmonious layout with two spacious bedrooms, one of which features an en-suite bathroom with a generous walk-in closet. The kitchen and living room seamlessly blend into an open and social space, where large glass windows blur the line between indoors and outdoors. From here, you step out onto the generous, angled terrace, where you can enjoy breathtaking views of the pool area, the city, and the sparkling Mediterranean. For added convenience, there is also a separate laundry room next to the kitchen. The property includes a parking space and a large storage room, making it the perfect home for both permanent living and vacation dreams.