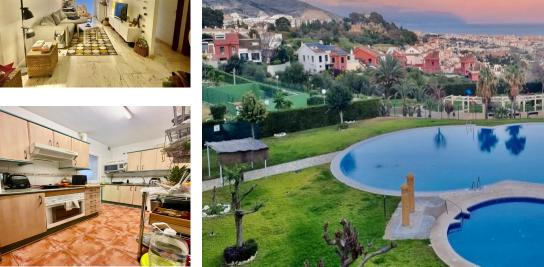

## Sales - Apartment - Benalmadena Pueblo 298.000€

www.arbatestates.com +34 606 84 36 45 +34 602 51 80 97 info@arbatestates.com

**Apartment** 

Ref.-ID: R4988764

Benalmadena Pueblo

65 m2

Property with an excellent location in Benalmádena Pueblo! APARTMENT in a prime location near the Benalmádena Stupa Discover this magnificent apartment in excellent condition, with a large terrace and spectacular sea views. Its optimized layout and generous spaces offer multiple renovation possibilities to adapt it to your taste. Main features: -165 m<sup>2</sup> - 2 Bedrooms - 2 Bathrooms - Independent kitchen - Living room - Fitted wardrobes - 100 m<sup>2</sup> of terrace with sea views - Parking space - Storage room - Communal pool -Green areas Make this house your new home! Don't miss the opportunity to live in an exclusive setting, with all the amenities and the best atmosphere for family enjoyment. Contact us for more information.

Condition
Excellent
Kitchen
Fully Fitted

Pool
Communal
Garden
Communal

Climate Control
 Air Conditioning
Parking
 Garage
 Covered
 Private

Views
Sea
Utilities
Electricity
Drinkable Water