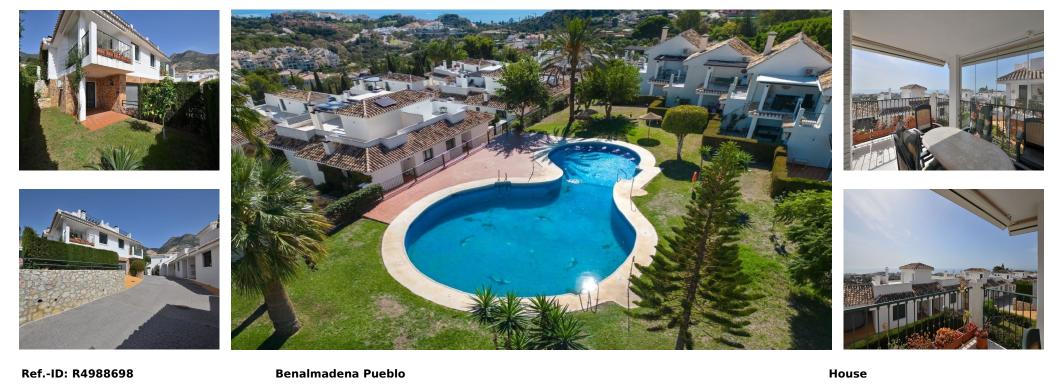

Sales - House - Benalmadena Pueblo 510.000€ www.arbatestates.com +34 606 84 36 45 +34 602 51 80 97 info@arbatestates.com

Community: 1,836 EUR / year

IBI: 940 EUR / year

Rubbish: 190 EUR / year

Beautiful SEMI-DETACHED house with stunning SEA VIEWS, located in the popular area of Rancho Domingo (Benalmádena Pueblo). It has 2 large terraces and a big 60 m<sup>2</sup> solarium with spectacular views and all day sun. It also has a large 54 m<sup>2</sup> private garden. Sunny and bright house with southeast orientation. GARAGE for one car + STORAGE ROOM. Gated community with communal pool and garden. The layout is as follows: -Main floor: Hall, 2 bedrooms, bathroom, living room, kitchen and terrace with sea views. -Ground floor: Garage with direct access to the house, storage room, bedroom with en-suite bathroom and access to the private garden. -Top floor: 60 m<sup>2</sup> solarium with stunning views. Built size: 167 m<sup>2</sup>. Terraces: 38 m<sup>2</sup>. Solarium: 60 m2. Private garden: 54 m2. Community fees: []153/month. IBI tax: []940/year. Rubbish tax: []190/year. Facing: Southeast. Year of construction: 2005.