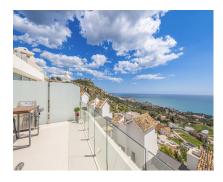

Rubbish: 172 EUR / year

Luxury duplex penthouse with stunning panoramic views to the sea, the Buddhist temple and the bay of Fuengirola. 2 large terraces, more than 53 m2, south facing, where you can enjoy the views and the sun all day long. Built on 2 levels: on the entrance floor there are 2 cosy bedrooms, a complete bathroom, modern kitchen with SIEMENS appliances integrated in the living room and a magnificent terrace with barbecue area; and on the upper floor, to enjoy privacy and views we have the master bedroom, with dressing room and bathroom en suite, there is also the laundry room and a terrace-solarium with spectacular views. The property has UNDERFLOOR HEATING in all the rooms, SOLAR PROTECTION LAMINATES in the windows of the living room, which regulate the interior temperature and minimise the entrance of UV rays, respecting the entrance of light, MOTORISED AWNINGS on the terrace, AEROTHERMIA energy efficiency system, DOMOTICS system with various functions, air conditioning by means of DAIKIN heat pump with Airzone in each room. Includes 2 large private parking spaces and a storage room. Urbanisation with perimeter enclosure with large tropical gardens, protected with video-surveillance cameras and 24h security. It has 2 outdoor swimming pools, heated pool, gym, Spa, sauna and area for activities such as yoga or pilates. With an excellent location, next to a large supermarket, bus stop and 5 minutes walking distance to Benalmádena Pueblo. With quick access to the A-7 and the beach. Ideal as a permanent or holiday home.