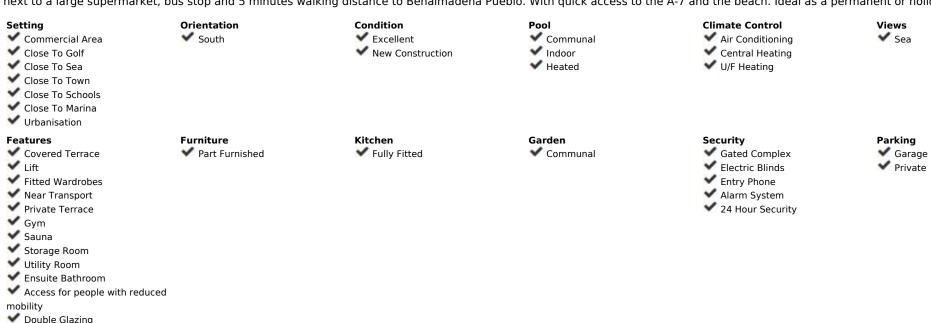

Rubbish: 172 EUR / year

Luxury duplex penthouse with stunning panoramic views to the sea, the Buddhist temple and the bay of Fuengirola. 2 large terraces, more than 53 m2, south facing, where you can enjoy the views and the sun all day long. Built on 2 levels: on the entrance floor there are 2 cosy bedrooms, a complete bathroom, modern kitchen with SIEMENS appliances integrated in the living room and a magnificent terrace with barbecue area; and on the upper floor, to enjoy privacy and views we have the master bedroom, with dressing room and bathroom en suite, there is also the laundry room and a terrace-solarium with spectacular views. The property has UNDERFLOOR HEATING in all the rooms, SOLAR PROTECTION LAMINATES in the windows of the living room, which regulate the interior temperature and minimise the entrance of UV rays, respecting the entrance of light, MOTORISED AWNINGS on the terrace, AEROTHERMIA energy efficiency system, DOMOTICS system with various functions, air conditioning by means of DAIKIN heat pump with Airzone in each room. Includes 2 large private parking spaces and a storage room. Urbanisation with perimeter enclosure with large tropical gardens, protected with video-surveillance cameras and 24h security. It has 2 outdoor swimming pools, heated pool, gym, Spa, sauna and area for activities such as yoga or pilates. With an excellent location, next to a large supermarket, bus stop and 5 minutes walking distance to Benalmádena Pueblo. With quick access to the A-7 and the beach. Ideal as a permanent or holiday home.