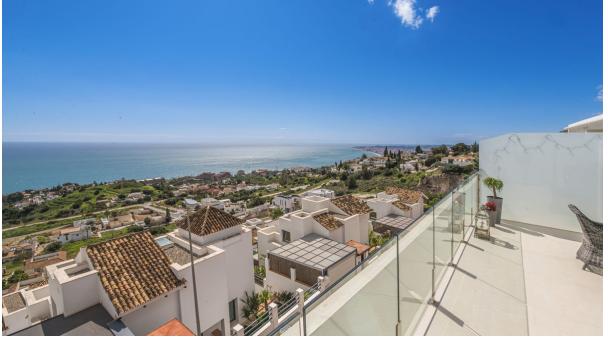

Rubbish: 172 EUR / year

Luxury duplex penthouse with stunning panoramic views to the sea, the Buddhist temple and the bay of Fuengirola. 2 large terraces, more than 53 m2, south facing, where you can enjoy the views and the sun all day long. Built on 2 levels: on the entrance floor there are 2 cosy bedrooms, a complete bathroom, modern kitchen with SIEMENS appliances integrated in the living room and a magnificent terrace with barbecue area; and on the upper floor, to enjoy privacy and views we have the master bedroom, with dressing room and bathroom en suite, there is also the laundry room and a terrace-solarium with spectacular views. The property has UNDERFLOOR HEATING in all the rooms, SOLAR PROTECTION LAMINATES in the windows of the living room, which regulate the interior temperature and minimise the entrance of UV rays, respecting the entrance of light, MOTORISED AWNINGS on the terrace, AEROTHERMIA energy efficiency system, DOMOTICS system with various functions, air conditioning by means of DAIKIN heat pump with Airzone in each room. Includes 2 large private parking spaces and a storage room. Urbanisation with perimeter enclosure with large tropical gardens, protected with video-surveillance cameras and 24h security. It has 2 outdoor swimming pools, heated pool, gym, Spa, sauna and area for activities such as yoga or pilates. With an excellent location, next to a large supermarket, bus stop and 5 minutes walking distance to Benalmádena Pueblo. With quick access to the A-7 and the beach. Ideal as a permanent or holiday home.