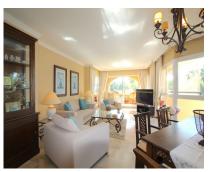

Apartment

-

151 m2

Las Terrazas de Santa Maria Golf is located in Elviria, Marbella East, direct on the Golf Course and 2 km from the beach. This apartment features several communal pools, manicured gardens, underground parking & a Lift. The apartment has 3 spacious bedrooms and 2 bathrooms, a generous size living and dining room with access to the east facing terrace which has ceramic tiles, glass curtains and partial sea views. Both bathrooms, one of which is en suite, have walk in showers with rain shower heads. There is a modern kitchen which has been renovated with a good size and well organised utility room. All appliances in the kitchen and the utility room were replaced, including the water heater. This corner apartment is very bright due to all of the windows and its elevated position. The property also comes with a 6m2 ventilated storage room. Walking distance to the beach and the Elviria commercial centre with all its Bars, Restaurants & Shops. Marbella Centre is 10 mins drive away Malaga Airport is 30 mins drive away. This property makes a perfect forever home or holiday home.