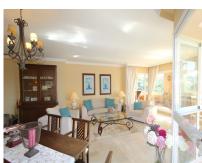

Apartment

-

151 m2

Las Terrazas de Santa Maria Golf is located in Elviria, Marbella East, direct on the Golf Course and 2 km from the beach. This apartment features several communal pools, manicured gardens, underground parking & a Lift. The apartment has 3 spacious bedrooms and 2 bathrooms, a generous size living and dining room with access to the east facing terrace which has ceramic tiles, glass curtains and partial sea views. Both bathrooms, one of which is en suite, have walk in showers with rain shower heads. There is a modern kitchen which has been renovated with a good size and well organised utility room. All appliances in the kitchen and the utility room were replaced, including the water heater. This corner apartment is very bright due to all of the windows and its elevated position. The property also comes with a 6m2 ventilated storage room. Walking distance to the beach and the Elviria commercial centre with all its Bars, Restaurants & Shops. Marbella Centre is 10 mins drive away Malaga Airport is 30 mins drive away. This property makes a perfect forever home or holiday home.