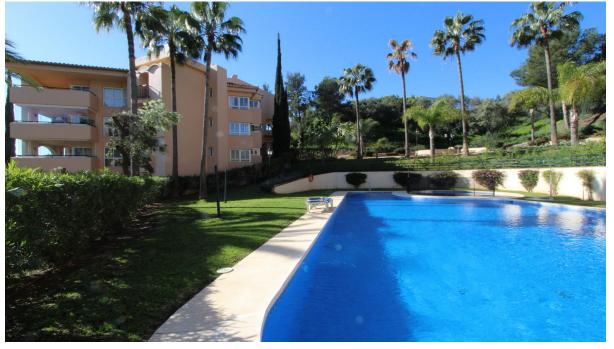

Apartment

-

151 m2

Las Terrazas de Santa Maria Golf is located in Elviria, Marbella East, direct on the Golf Course and 2 km from the beach. This apartment features several communal pools, manicured gardens, underground parking & a Lift. The apartment has 3 spacious bedrooms and 2 bathrooms, a generous size living and dining room with access to the east facing terrace which has ceramic tiles, glass curtains and partial sea views. Both bathrooms, one of which is en suite, have walk in showers with rain shower heads. There is a modern kitchen which has been renovated with a good size and well organised utility room. All appliances in the kitchen and the utility room were replaced, including the water heater. This corner apartment is very bright due to all of the windows and its elevated position. The property also comes with a 6m2 ventilated storage room. Walking distance to the beach and the Elviria commercial centre with all its Bars, Restaurants & Shops. Marbella Centre is 10 mins drive away Malaga Airport is 30 mins drive away. This property makes a perfect forever home or holiday home.

## Pool Climate Control Communal Air Conditioning Children`s Pool Hot A/C Cold A/C

Garden

Communal

Views

Sea Golf

Panoramic