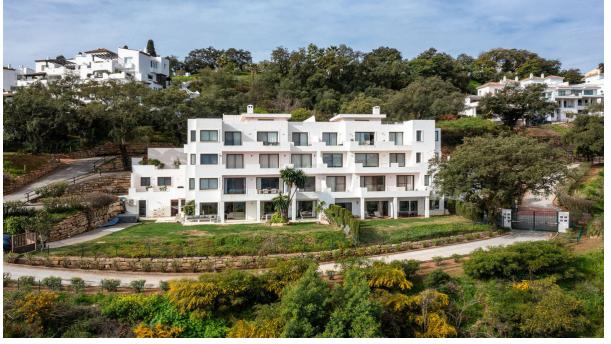

**Apartment** 

385 m2

Exquisite 2-Bedroom Ground Floor Apartment in Exclusive La Mairena, Elviria - Marbella Discover this truly exceptional 2-bedroom, 2-bathroom ground-floor apartment in the prestigious La Mairena, Elviria. Boasting a generous 193m² of built space, this stunning home offers an expansive 358m² PRIVATE garden, creating the feel of a standalone villa. The property features two spacious en-suite bedrooms, a sleek modern kitchen, and an impressive living and dining area that seamlessly extends to the front terrace and lush garden. Enjoy breathtaking panoramic views of the mountains, the Mediterranean Sea, and the charming Mijas Pueblo. A private driveway provides convenience, while the option to install a private pool adds an exclusive touch. Nestled within a small, gated community, this residence offers both privacy and security, all just 10 minutes from Elviria's commercial center and its pristine beaches. An extraordinary opportunity to own a luxurious retreat in one of Marbella's most sought-after locations.