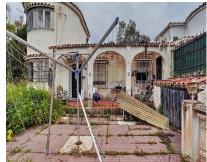

## Sales - Plot - Benalmadena 1.200.00€

www.arbatestates.com +34 606 84 36 45 +34 602 51 80 97 info@arbatestates.com

Ref.-ID: R4983658 Benalmadena Plot

1228 m2

We present this spectacular plot in Montealto, with a usable area of 1,228 m², perfect for building. It has 1.227 m² of roof to build on, offering great potential to develop a project in keeping with the area. [] What makes this plot special: [] Privileged location in Montealto. [] 1.228 m² of useful surface area. [] 1.227 m² of roof to build on. [] Breathtaking sea and mountain views [] Land for development, ready to build on [] Ideal project for the area Exclusive surroundings, with a unique landscape and all the perfect conditions to make your project a reality. Don't let this opportunity pass you by! ???? Contact us for more information or to schedule a visit.