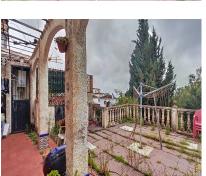

## Sales - Plot - Benalmadena 1.200.00€

www.arbatestates.com +34 606 84 36 45 +34 602 51 80 97 info@arbatestates.com

Ref.-ID: R4983658 Benalmadena Plot

1228 m2

We present this spectacular plot in Montealto, with a usable area of 1,228 m², perfect for building. It has 1.227 m² of roof to build on, offering great potential to develop a project in keeping with the area. [] What makes this plot special: [] Privileged location in Montealto. [] 1.228 m² of useful surface area. [] 1.227 m² of roof to build on. [] Breathtaking sea and mountain views [] Land for development, ready to build on [] Ideal project for the area Exclusive surroundings, with a unique landscape and all the perfect conditions to make your project a reality. Don't let this opportunity pass you by! ???? Contact us for more information or to schedule a visit.