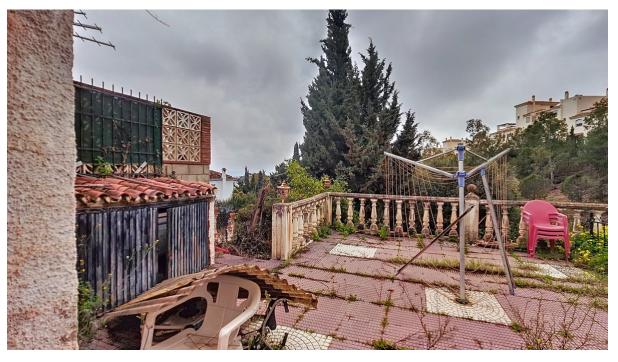

## Sales - Plot - Benalmadena 1.200.00€

www.arbatestates.com +34 606 84 36 45 +34 602 51 80 97 info@arbatestates.com

Ref.-ID: R4983658 Benalmadena Plot

1228 m2

We present this spectacular plot in Montealto, with a usable area of 1,228 m², perfect for building. It has 1.227 m² of roof to build on, offering great potential to develop a project in keeping with the area. [] What makes this plot special: [] Privileged location in Montealto. [] 1.228 m² of useful surface area. [] 1.227 m² of roof to build on. [] Breathtaking sea and mountain views [] Land for development, ready to build on [] Ideal project for the area Exclusive surroundings, with a unique landscape and all the perfect conditions to make your project a reality. Don't let this opportunity pass you by! ???? Contact us for more information or to schedule a visit.