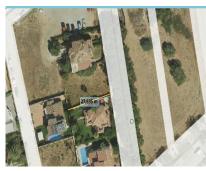

Sales - Plot - Marbella 550.000€

www.arbatestates.com +34 606 84 36 45 +34 602 51 80 97

info@arbatestates.com

Plot

Ref.-ID: R4982347 Marbella

IBI: 516 EUR / year

This excellent 500 square meter plot is located in a privileged area just 850 meters from the beach and next to the prestigious Guadalmina golf course. Situated in the charming village of San Pedro de Alcántara, this plot offers a unique opportunity to build a home in one of the most coveted areas of the Costa del Sol. Key Features: Proximity to the beach: Only 850 meters away, perfect for enjoying walks and activities by the sea. Exclusive location: Adjacent to the Guadalmina golf course, offering a green and sophisticated environment. In a very quiet, low-traffic street and recently renovated by the town hall. Nearby services Close to La Colonia Shopping Center and Guadalmina, providing easy access to shops, restaurants, and essential services. Education: Just 500 meters from the renowned San José School, ideal for families with children. Vibrant environment: 200 meters from the famous San Pedro Boulevard, a lively area with parks, leisure areas, and a wide variety of bars and restaurants. Access to exclusive areas: 5.4 km from Puerto Banús, famous for its nightlife, luxury boutiques, and high-end restaurants. Shopping: Only 100 meters away from grocery stores and bakeries, as well as some typical local restaurants. 21 minutes from La Cañada Shopping Center, one of the largest and most complete shopping centers in the region. Proximity to the village: Within walking distance to the center of San Pedro de Alcántara, offering an authentic experience and accessibility to all local services. Documentation and Project: The plot has all documentation up to date. The construction Pre-project has already been submitted and the license application with Marbella City Hall is in an advanced stage. You can choose to follow the project designed by the exclusive architect Alberto Rodríguez or design your own project according to your needs and preferences. Both option are not included in the price. Ficha Urbanística PA-SP-7 edificabilidad 0,30% Orientation and Maintenance: The plot has a southwest orientation, guaranteeing