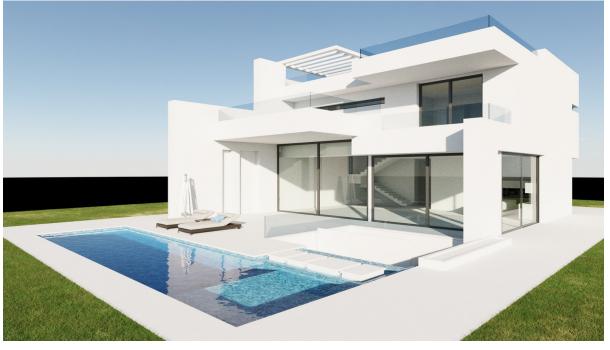

Sales - Plot - Marbella 550.000€

www.arbatestates.com +34 606 84 36 45 +34 602 51 80 97

info@arbatestates.com

Plot

Ref.-ID: R4982347 Marbella

IBI: 516 EUR / year

This excellent 500 square meter plot is located in a privileged area just 850 meters from the beach and next to the prestigious Guadalmina golf course. Situated in the charming village of San Pedro de Alcántara, this plot offers a unique opportunity to build a home in one of the most coveted areas of the Costa del Sol. Key Features: Proximity to the beach: Only 850 meters away, perfect for enjoying walks and activities by the sea. Exclusive location: Adjacent to the Guadalmina golf course, offering a green and sophisticated environment. In a very quiet, low-traffic street and recently renovated by the town hall. Nearby services Close to La Colonia Shopping Center and Guadalmina, providing easy access to shops, restaurants, and essential services. Education: Just 500 meters from the renowned San José School, ideal for families with children. Vibrant environment: 200 meters from the famous San Pedro Boulevard, a lively area with parks, leisure areas, and a wide variety of bars and restaurants. Access to exclusive areas: 5.4 km from Puerto Banús, famous for its nightlife, luxury boutiques, and high-end restaurants. Shopping: Only 100 meters away from grocery stores and bakeries, as well as some typical local restaurants. 21 minutes from La Cañada Shopping Center, one of the largest and most complete shopping centers in the region. Proximity to the village: Within walking distance to the center of San Pedro de Alcántara, offering an authentic experience and accessibility to all local services. Documentation and Project: The plot has all documentation up to date. The construction Pre-project has already been submitted and the license application with Marbella City Hall is in an advanced stage. You can choose to follow the project designed by the exclusive architect Alberto Rodríguez or design your own project according to your needs and preferences. Both option are not included in the price. Ficha Urbanística PA-SP-7 edificabilidad 0,30% Orientation and Maintenance: The plot has a southwest orientation, guaranteeing