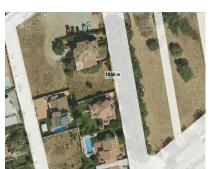

Sales - Plot - Marbella 550.000€

www.arbatestates.com +34 606 84 36 45 +34 602 51 80 97

info@arbatestates.com

Plot

Ref.-ID: R4982347 Marbella

IBI: 516 EUR / year

This excellent 500 square meter plot is located in a privileged area just 850 meters from the beach and next to the prestigious Guadalmina golf course. Situated in the charming village of San Pedro de Alcántara, this plot offers a unique opportunity to build a home in one of the most coveted areas of the Costa del Sol. Key Features: Proximity to the beach: Only 850 meters away, perfect for enjoying walks and activities by the sea. Exclusive location: Adjacent to the Guadalmina golf course, offering a green and sophisticated environment. In a very quiet, low-traffic street and recently renovated by the town hall. Nearby services Close to La Colonia Shopping Center and Guadalmina, providing easy access to shops, restaurants, and essential services. Education: Just 500 meters from the renowned San José School, ideal for families with children. Vibrant environment: 200 meters from the famous San Pedro Boulevard, a lively area with parks, leisure areas, and a wide variety of bars and restaurants. Access to exclusive areas: 5.4 km from Puerto Banús, famous for its nightlife, luxury boutiques, and high-end restaurants. Shopping: Only 100 meters away from grocery stores and bakeries, as well as some typical local restaurants. 21 minutes from La Cañada Shopping Center, one of the largest and most complete shopping centers in the region. Proximity to the village: Within walking distance to the center of San Pedro de Alcántara, offering an authentic experience and accessibility to all local services. Documentation and Project: The plot has all documentation up to date. The construction Pre-project has already been submitted and the license application with Marbella City Hall is in an advanced stage. You can choose to follow the project designed by the exclusive architect Alberto Rodríguez or design your own project according to your needs and preferences. Both option are not included in the price. Ficha Urbanística PA-SP-7 edificabilidad 0,30% Orientation and Maintenance: The plot has a southwest orientation, guaranteeing