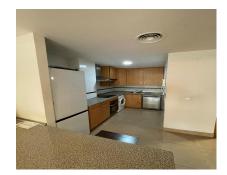

60 m2

Apartment with top facilities by the beach, located in the exclusive Playa del Angel urbanization, one of the best residential complexes in Estepona! Layout: Spacious and bright living/dining area with an open, fully equipped kitchen 1 bedroom with a built-in wardrobe and access to a charming patio Modern bathroom with a shower Underground private parking and spacious trastero included! Exclusive Facilities: Enjoy beautiful gardens, fountains, a large swimming pool, barbecue area, gym, sauna, and playground. Plus, direct access to the beach from the garden! Perfect Location: Just a 10-minute walk from Estepona's vibrant town center Close to shopping centers, yet in a peaceful setting Ideal for permanent living or as an investment for rental income.