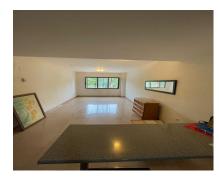

60 m2

Apartment with top facilities by the beach, located in the exclusive Playa del Angel urbanization, one of the best residential complexes in Estepona! Layout: Spacious and bright living/dining area with an open, fully equipped kitchen 1 bedroom with a built-in wardrobe and access to a charming patio Modern bathroom with a shower Underground private parking and spacious trastero included! Exclusive Facilities: Enjoy beautiful gardens, fountains, a large swimming pool, barbecue area, gym, sauna, and playground. Plus, direct access to the beach from the garden! Perfect Location: Just a 10-minute walk from Estepona's vibrant town center Close to shopping centers, yet in a peaceful setting Ideal for permanent living or as an investment for rental income.