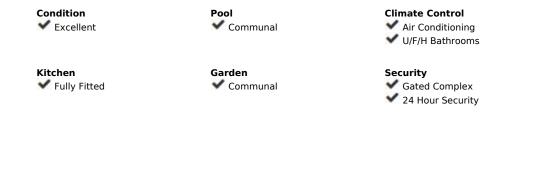

## Sales - Apartment - La Quinta 1.295.000€

www.arbatestates.com +34 606 84 36 45 +34 602 51 80 97 info@arbatestates.com

**Apartment** 

Ref.-ID: R4981474

La Quinta

2

139 m2

Brand new 3 bedroom apartment in a newly built complex in Real de la Quinta, one of the most fascinating projects on the Costa del Sol. It borders a National Park to the North, panoramic views to the South, La Concha Mountain to the East and the Sierra de las Nieves to the West, declared a Biosphere Reserve by UNESCO. Conveniently located minutes by car from Puerto Banús and Marbella but enjoying the tranquility of a natural setting. It is a beautiful area surrounded by mountains, green areas and with spectacular views of the sea and the mountains. The complex has a lake and artificial beach, sports area, water sports, tennis courts, children's area, shop, cafeterias, small golf course, 6 holes. It is an apartment on the first floor with spectacular and panoramic views of the sea and the mountains. The property has 3 bedrooms and 2 bathrooms, large living room with integrated kitchen, all rooms and bedrooms have access to the spacious terrace. Zoned air conditioning, underfloor heating in bathrooms, exterior carpentry with motorized blinds in bedrooms and bathrooms with natural ventilation, Climalit glass, gas fireplaces in living rooms, video intercom, home automation system, satellite antenna, alarm pre-installation, fully furnished kitchen with Siemens appliances.

| Setting Close To Golf Urbanisation                                          | Orientation South East  |
|-----------------------------------------------------------------------------|-------------------------|
| Features Covered Terrace Lift Private Terrace Storage Room Ensuite Bathroom | Furniture Not Furnished |
| Utilities Flectricity                                                       | Category                |

Views
Sea
Mountain

Parking
Underground
Garage

✓ Lake