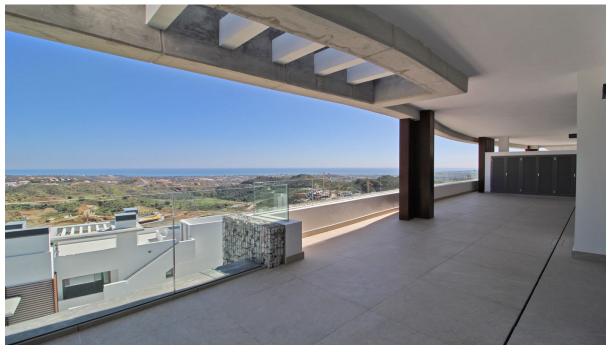

## Sales - Apartment - La Quinta 1.295.000€

www.arbatestates.com +34 606 84 36 45 +34 602 51 80 97 info@arbatestates.com

**Apartment** 

Ref.-ID: R4981474

La Quinta

2

139 m2

Brand new 3 bedroom apartment in a newly built complex in Real de la Quinta, one of the most fascinating projects on the Costa del Sol. It borders a National Park to the North, panoramic views to the South, La Concha Mountain to the East and the Sierra de las Nieves to the West, declared a Biosphere Reserve by UNESCO. Conveniently located minutes by car from Puerto Banús and Marbella but enjoying the tranquility of a natural setting. It is a beautiful area surrounded by mountains, green areas and with spectacular views of the sea and the mountains. The complex has a lake and artificial beach, sports area, water sports, tennis courts, children's area, shop, cafeterias, small golf course, 6 holes. It is an apartment on the first floor with spectacular and panoramic views of the sea and the mountains. The property has 3 bedrooms and 2 bathrooms, large living room with integrated kitchen, all rooms and bedrooms have access to the spacious terrace. Zoned air conditioning, underfloor heating in bathrooms, exterior carpentry with motorized blinds in bedrooms and bathrooms with natural ventilation, Climalit glass, gas fireplaces in living rooms, video intercom, home automation system, satellite antenna, alarm pre-installation, fully furnished kitchen with Siemens appliances.

Views
Sea
Mountain

Parking
Underground
Garage

✓ Lake