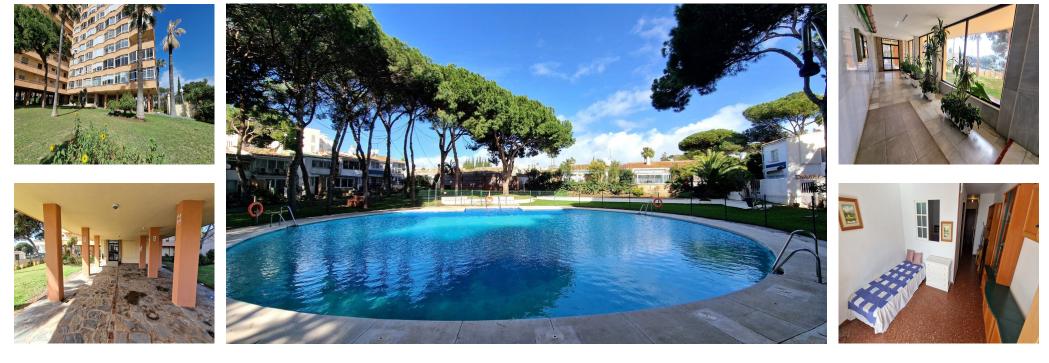

Excellent opportunity to purchase this studio apartment which was converted into a one bedroom apartment, offering also one bathroom, a small kitchen, a living room and a balcony facing south with sea views. Walking distance to all, a comercial center with shpos and restaurants close by and just steps to the beach. Located in Calahonda, Mijas Costa, about 30 minutes from the Málaga airport and city and just 20 minutes way from Marbella city center. The apartment is located in an urbanization that offers a communal garden, a barbecua area and a large swimming pool. The apartment needs a renovation, but is ideal as a holiday home and rentals are allowed in this community!

| Setting<br>Town<br>Close To Shops<br>Close To Sea<br>Close To Town<br>Urbanisation | Orientation<br>South<br>South West | Condition<br>Renovation Required | Pool<br>✓ Communal                      | Views<br>Sea<br>Garden<br>Street | Features<br>✓ Lift<br>✓ Near Transport<br>✓ Private Terrace |
|------------------------------------------------------------------------------------|------------------------------------|----------------------------------|-----------------------------------------|----------------------------------|-------------------------------------------------------------|
| Furniture<br>Not Furnished<br>Optional                                             | Kitchen<br>Kitchen-Lounge          | Garden<br>✓ Communal             | Security<br>Entry Phone<br>Alarm System | Parking<br>Street<br>Communal    | Utilities<br>Electricity<br>Drinkable Water                 |
| Category<br>Holiday Homes<br>Investment<br>Resale                                  |                                    |                                  |                                         |                                  |                                                             |