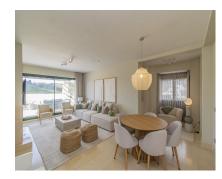

3

\_

**Apartment** 

173 m2

FRONTLINE GOLF PENTHOUSE IN A LUXURY DEVELOPMENT Spectacular property with golf views in one of the best developments on the Costa del Sol. Luxurious penthouse located in one of the most sought-after areas, the Golden Triangle of the Costa del Sol, on the Benahavis road, just a few minutes' drive from San Pedro de Alcántara, Guadalmina, Puerto Banús, and Benahavis, next to several of the best golf courses (El Paraiso, Atalaya, Guadalmina El Higueral, Los Arqueros, etc.) and close to all amenities. Spacious and bright duplex property. The lower floor consists of a generously sized living room, separate kitchen, two bedrooms and two bathrooms, and a large, sunny terrace overlooking the golf course. On the upper floor, the property features a spacious master bedroom with an en-suite bathroom and terrace. The property includes two parking spaces and a storage room. Located within a luxurious complex with 24-hour security, five outdoor pools, a heated pool, a gym, a spa area, and extensive gardens. An ideal property for clients seeking a spacious, high-quality property within an exclusive development.