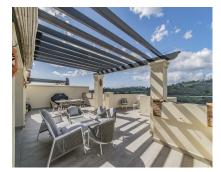

3

\_

**Apartment** 

173 m2

FRONTLINE GOLF PENTHOUSE IN A LUXURY DEVELOPMENT Spectacular property with golf views in one of the best developments on the Costa del Sol. Luxurious penthouse located in one of the most sought-after areas, the Golden Triangle of the Costa del Sol, on the Benahavis road, just a few minutes' drive from San Pedro de Alcántara, Guadalmina, Puerto Banús, and Benahavis, next to several of the best golf courses (El Paraiso, Atalaya, Guadalmina El Higueral, Los Arqueros, etc.) and close to all amenities. Spacious and bright duplex property. The lower floor consists of a generously sized living room, separate kitchen, two bedrooms and two bathrooms, and a large, sunny terrace overlooking the golf course. On the upper floor, the property features a spacious master bedroom with an en-suite bathroom and terrace. The property includes two parking spaces and a storage room. Located within a luxurious complex with 24-hour security, five outdoor pools, a heated pool, a gym, a spa area, and extensive gardens. An ideal property for clients seeking a spacious, high-quality property within an exclusive development.