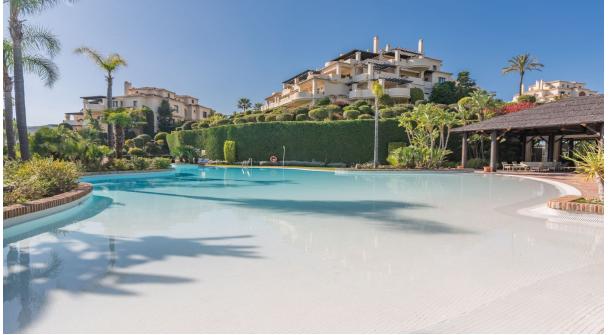

3

\_

**Apartment** 

173 m2

FRONTLINE GOLF PENTHOUSE IN A LUXURY DEVELOPMENT Spectacular property with golf views in one of the best developments on the Costa del Sol. Luxurious penthouse located in one of the most sought-after areas, the Golden Triangle of the Costa del Sol, on the Benahavis road, just a few minutes' drive from San Pedro de Alcántara, Guadalmina, Puerto Banús, and Benahavis, next to several of the best golf courses (El Paraiso, Atalaya, Guadalmina El Higueral, Los Arqueros, etc.) and close to all amenities. Spacious and bright duplex property. The lower floor consists of a generously sized living room, separate kitchen, two bedrooms and two bathrooms, and a large, sunny terrace overlooking the golf course. On the upper floor, the property features a spacious master bedroom with an en-suite bathroom and terrace. The property includes two parking spaces and a storage room. Located within a luxurious complex with 24-hour security, five outdoor pools, a heated pool, a gym, a spa area, and extensive gardens. An ideal property for clients seeking a spacious, high-quality property within an exclusive development.

Pool

Communal

Communal

Indoor

Garden