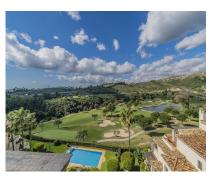

3

\_

**Apartment** 

173 m2

FRONTLINE GOLF PENTHOUSE IN A LUXURY DEVELOPMENT Spectacular property with golf views in one of the best developments on the Costa del Sol. Luxurious penthouse located in one of the most sought-after areas, the Golden Triangle of the Costa del Sol, on the Benahavis road, just a few minutes' drive from San Pedro de Alcántara, Guadalmina, Puerto Banús, and Benahavis, next to several of the best golf courses (El Paraiso, Atalaya, Guadalmina El Higueral, Los Arqueros, etc.) and close to all amenities. Spacious and bright duplex property. The lower floor consists of a generously sized living room, separate kitchen, two bedrooms and two bathrooms, and a large, sunny terrace overlooking the golf course. On the upper floor, the property features a spacious master bedroom with an en-suite bathroom and terrace. The property includes two parking spaces and a storage room. Located within a luxurious complex with 24-hour security, five outdoor pools, a heated pool, a gym, a spa area, and extensive gardens. An ideal property for clients seeking a spacious, high-quality property within an exclusive development.

## **Climate Control** Views Mountain Air Conditioning ✓ Hot A/C ✓ Golf Cold A/C **✓** Garden Lake Fireplace Parking Security ✓ Gated Complex Garage Entry Phone More Than One 24 Hour Security Communal