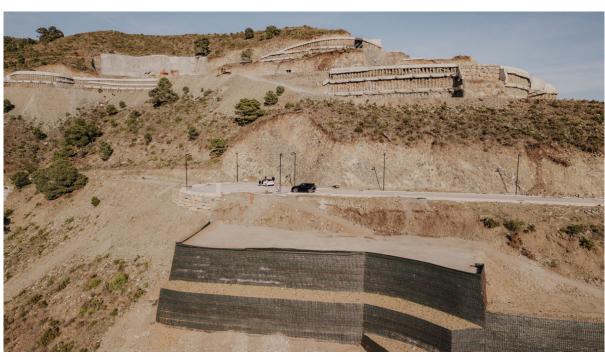

## Sales - Plot - Benahavís 1.180.000€

www.arbatestates.com +34 606 84 36 45 +34 602 51 80 97 info@arbatestates.com

Ref.-ID: R4978846 Benahavís Plot

2200 m2

Offering an incredible investment opportunity to build a dream home or to buy as an investment to build a villa to sell, this 2200m2 plot is located above the already underway El Lago Project in Real De La Quinta. Situated with a gated country club, offering a privileged position with panoramic sea views and the sight of Gibraltar and the coastline of North Africa, and living within the El Lago Country Club. The country club is not simply surrounded by beauty, its immersed in it. To the north of the resort spreads the UNESCO biosphere, a protected nature reserve, home to a wide range of protected wildlife and plants. This west facing plot ensures sun exposure right through the day until sunset, guaranteeing the owner the ideal plot position with the most amazing sunsets. The plot has already been prepared and flattened and also has large retaining green constructed, saving the future buyer costs of around [150'000 to [200'000 to have done, also meaning the plot is ready to build on once build licence is granted, which has a 2-3 month wait period due to it being under Benahavis. WHATS COMING TO REAL DE LA QUINTA - MARBELLA The already underway El Lago Project, is an upgraded version of the La Reserva Project in Sotogrande here in Marbella. With the estimated completion end of 2027, El Lago is to offer a whole new concept to Marbella and adds to an ever improving infrastructure and landscape. Situated in a gated community nestled in the hills of Real De La Quinta, residents will have the prestige of owning and being part of a small exclusive group of residences sitting directly above the new resort. El Lago will consist of a 36'000m2 recreational lake for non motorised water sports such as windsurfing, padel boarding, kayaking plus more, a man made sandy beach with separate lagoon area, tennis courts, padel courts and surrounded by a new concept flash golf course of par 5,4 and 3 holes. On top of this there will the 5\* Banyan Tree hotel with an exceptional fitness and wellness centre, all accompanied with various