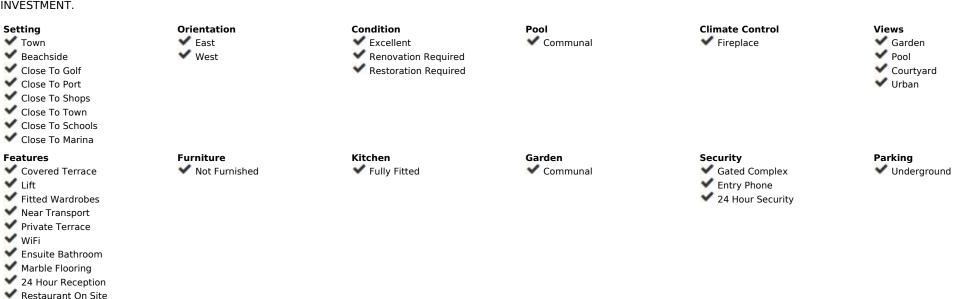

Beautiful property located in one of the most prestigious developments just off the paseo of Marbella. Such a central location with easy access to the beach, paseo, road network and town of Marbella. Puerto Banus is an easy bike ride, walk or drive away and the airport of Malaga is reached in just a 35 minute car journey. This is city living at its best because while you are in the heart of Marbella with all the facilities one requires on the doorstep, the apartment is located in a very tucked away quiet location. The property would benefit from some cosmetic updating in the form of new kitchen and bathrooms but is perfectly ok to live in and would make a super family home or rental investment. The gardens and pool area in this development are outstanding and it is a very well run community with security at the entrance. The apartment has a lift up to the second floor from the underground parking. You enter into a nice hallway with storage and the living room is open plan with an art deco feature fireplace in the center of the room and doors opening out onto a West facing covered terrace which is quiet and private and you can see the pool area below. The kitchen has a unique bay window with a seat below. Although dated, the kitchen is fully equipped and fully functional with a serving hatch into the living area giving the impression that the kitchen is separate yet integrated. On this level there is a guest cloakroom. Upstairs you will find the master bedroom with built in wardrobes and a juliette balcony along with an en suite walk in shower room. There is a guest bedroom which has a curved East facing terrace and an en suite bathroom. If you are looking for a super property with everything walking distance including the beach, then this is the property for you. Would also make an ideal rental investment given its superb location. PHOTOS AT THE END ARE WHAT THE PROPERTY COULD LOOK LIKE WITH A SMALL INVESTMENT.