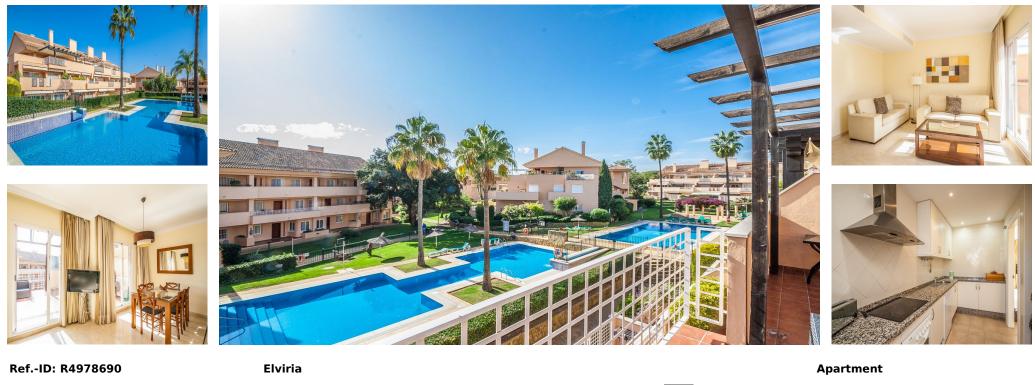

Sales - Apartment - Elviria 440.000€ www.arbatestates.com +34 606 84 36 45 +34 602 51 80 97 info@arbatestates.com

Community: 2,820 EUR / year

IBI: 750 EUR / year

Rubbish: 192 EUR / year

2 듶

South facing penthouse overlooking the communal garden and the swimming pool in the sought after community. Conveniently situated, walking distance to local shops, supermarkets, bars, restaurants and the beach and just around the corner from the 18-hole Santa Maria Golf Course. The property consists of two levels, with the lounge/dining area plus a spacious, south facing uncovered terrace, a fully fitted kitchen, a guest bedroom and a guest bathroom on the lower level and the mater bedroom with en-suite bathroom on the upper level. The community is fun gated and offers 4 outdoor swimming pools, underground parking and 24-hour security.

| Setting<br>Close To Shops<br>Urbanisation | Orientation<br>South | Pool<br>Communal<br>Children`s Pool           | Climate Control<br>Air Conditioning<br>Hot A/C<br>Cold A/C | Views<br>Sea<br>Garden<br>Pool | Features<br>Covered Terrace<br>Lift<br>Fitted Wardrobes<br>Private Terrace<br>Storage Room<br>Utility Room<br>Ensuite Bathroom |
|-------------------------------------------|----------------------|-----------------------------------------------|------------------------------------------------------------|--------------------------------|--------------------------------------------------------------------------------------------------------------------------------|
| Kitchen<br>Fully Fitted                   | Garden<br>Communal   | Security<br>Gated Complex<br>24 Hour Security | Parking<br>Vinderground                                    | Category<br>Investment         |                                                                                                                                |