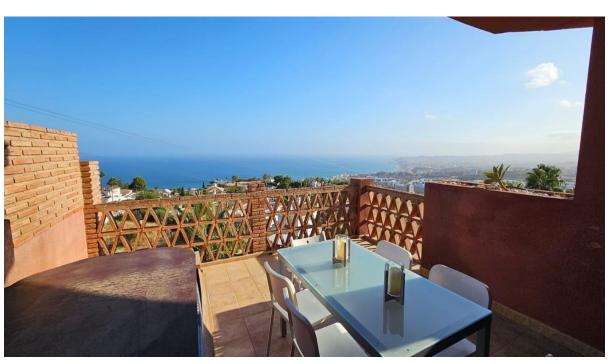

Allow me to introduce you to this exquisite duplex penthouse, a real estate gem in the prestigious area of El Higuerón, Benalmádena: Property Description: Privileged Location: Located in the heart of El Higuerón, one of the most exclusive areas of the Costa del Sol. Panoramic and impressive views of the Mediterranean Sea, which will leave you breathless. Proximity to all types of services: supermarkets, gym, restaurants and much more. Penthouse Features: Elegant and modern duplex design, with high quality finishes. Large bright spaces, thanks to its large windows and orientation. Three spacious bedrooms, two of them with en-suite bathrooms for greater privacy. An additional guest toilet. Large terraces where you can enjoy the Mediterranean climate and sea views. Private jacuzzi on the terrace, ideal for relaxing and enjoying unique moments. Additional Amenities: Two closed garage spaces in a box, for your total comfort and security. Access to the Higuerón Resort facilities, which include gym, spa, paddle tennis courits, restaurants and beach club. The higueron area has private security. An Exclusive Lifestyle: This duplex penthouse offers a luxury lifestyle, where you can enjoy the tranquility and beauty of the Costa del Sol. Ideal for those looking for an exclusive home, with all the comforts and services at your fingertips. In summary: This duplex penthouse in El Higuerón is a unique opportunity to live in a privileged environment, with spectacular views and all the comforts you could want. And in compliance with the Decree of the Junta de Andalucía 218/2005 of October 11, it is reported that the notary, registration, ITP and other expenses inherent to the sale are not included in the price. The information provided is indicative, is not binding and has no contractual value. The offer is subject to errors, price changes, availability and/or withdrawal from the market without prior notice. Said information may have undergone modifications that have not yet been incorporated. We suggest you contact the company