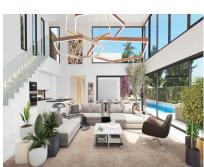

Independent villa with stunning views in Valle Romano Golf, one of the best areas of Estepona. EXPECTED DELIVERY BY THE END OF 2025. This luxury villa is currently under construction, allowing for customization according to the client's tastes and needs. It features 3 spacious bedrooms on the main floor, plus a fourth bedroom on the upper floor next to the terrace. The villa consists of 3 floors. The basement will include a garage with space for 3 large cars and another spacious room that could serve as a gym, cinema room, etc. On the ground floor, we would have the entrance hall, a large living room with an open-plan kitchen, 3 bedrooms, 2 bathrooms, and a laundry room; the master bedroom will be en suite with a dressing room. On the second floor, depending on the design, we would have a large terrace with impressive views of the sea, mountains, and the surrounding golf courses; a fourth bedroom could be included if requested by the client. On the plot, there will be a spacious garden with a private pool that would have access from the living room and the 3 bedrooms if requested in this way. The area is thriving due to its tranquility, services offered, and proximity to the village. Do not hesitate to visit this impressive villa and have the opportunity to shape it to your liking.