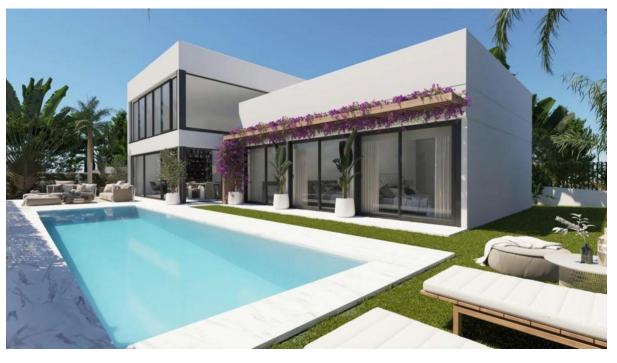

Independent villa with stunning views in Valle Romano Golf, one of the best areas of Estepona. EXPECTED DELIVERY BY THE END OF 2025. This luxury villa is currently under construction, allowing for customization according to the client's tastes and needs. It features 3 spacious bedrooms on the main floor, plus a fourth bedroom on the upper floor next to the terrace. The villa consists of 3 floors. The basement will include a garage with space for 3 large cars and another spacious room that could serve as a gym, cinema room, etc. On the ground floor, we would have the entrance hall, a large living room with an open-plan kitchen, 3 bedrooms, 2 bathrooms, and a laundry room; the master bedroom will be en suite with a dressing room. On the second floor, depending on the design, we would have a large terrace with impressive views of the sea, mountains, and the surrounding golf courses; a fourth bedroom could be included if requested by the client. On the plot, there will be a spacious garden with a private pool that would have access from the living room and the 3 bedrooms if requested in this way. The area is thriving due to its tranquility, services offered, and proximity to the village. Do not hesitate to visit this impressive villa and have the opportunity to shape it to your liking.