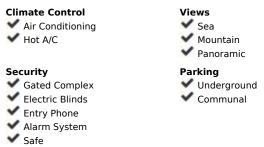

| Setting                        | Orientation     |
|--------------------------------|-----------------|
| Mountain Pueblo                | <b>✓</b> East   |
|                                |                 |
|                                |                 |
| Features                       | Furniture       |
| Covered Terrace                | Fully Furnished |
| ✓ Lift                         |                 |
| Fitted Wardrobes               |                 |
| Private Terrace                |                 |
| ✓ Satellite TV                 |                 |
| <b>✓</b> WiFi                  |                 |
| <b>✓</b> Gym                   |                 |
| <b>✓</b> Sauna                 |                 |
| ✓ Paddle Tennis                |                 |
| Tennis Court                   |                 |
| ✓ Storage Room                 |                 |
| ✓ Utility Room                 |                 |
| Ensuite Bathroom               |                 |
| Access for people with reduced |                 |
| mobility                       |                 |
| Marble Flooring                |                 |
| <b>✓</b> Jacuzzi               |                 |
| <b>✓</b> Bar                   |                 |
| ✓ Double Glazing               |                 |
| ✓ Domotics                     |                 |
| Restaurant On Site             |                 |
| Fiber Optic                    |                 |
| Utilities                      | Category        |
| Electricity                    | Luxury          |
| ✓ Drinkable Water              | Resale          |
| ✓ Telephone                    |                 |
| <b>p</b>                       |                 |
|                                |                 |

## Pool Communal Heated Children`s Pool Garden Communal Landscaped

Condition

Kitchen

Excellent

Fully Fitted