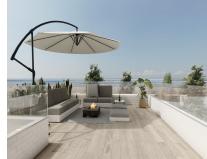

## Sales - House - Benalmadena 995.000€

www.arbatestates.com +34 606 84 36 45 +34 602 51 80 97 info@arbatestates.com

IBI: 278 EUR / year

Benalmadena

213 m2

510 m2

New-build villa under construction in Santángelo. Your dream home on the Costa del Sol is here. The home has 213 m² of built area, spread over 3 floors. It consists of 3 spacious bedrooms, 2 modern bathrooms, 2 toilets, and a large living-dining room with an open-plan kitchen, creating a perfect setting for family enjoyment. In addition, you can relax and enjoy the Mediterranean climate on the covered porch, with access to the pool, and on the first-floor terrace, which offers panoramic sea views. The property includes surface parking and a practical laundry room in the basement, where there is an open-plan area, ideal for organizing everything you need. The contemporary-style villa meets the most demanding energy efficiency standards due to its construction system, its air conditioning, and its solar panels. Everything is designed to provide excellent comfort. This is an investment you can\'t miss due to its excellent location, quality, and unbeatable price. Located in an magnificent area, you\'ll have quick access to all essential services. Just 15 minutes from the airport, 20 minutes from Malaga, and 25 minutes from Marbella. Surrounded by schools, supermarkets, shopping centers, restaurants, golf courses, and a marina just 10 minutes away. Everything you need for your daily life and more, with leisure and entertainment options just minutes from your home. Santángelo Norte is a rapidly growing residential area with new luxury construction all around, and you can\'t miss this opportunity. We have the specifications sheet available. Some finishes can be customized during construction. You\'re one step away from having this property within your reach. Customized payment plan available until completion. The abbreviated information document is available. Fees: Taxes (ITP or VAT + AID) + Notary and registry fees. COP