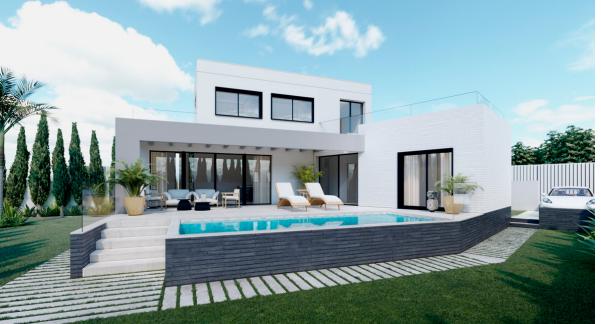

## Sales - House - Benalmadena 995.000€

www.arbatestates.com +34 606 84 36 45 +34 602 51 80 97 info@arbatestates.com

IBI: 278 EUR / year

Benalmadena

213 m2

510 m2

New-build villa under construction in Santángelo. Your dream home on the Costa del Sol is here. The home has 213 m² of built area, spread over 3 floors. It consists of 3 spacious bedrooms, 2 modern bathrooms, 2 toilets, and a large living-dining room with an open-plan kitchen, creating a perfect setting for family enjoyment. In addition, you can relax and enjoy the Mediterranean climate on the covered porch, with access to the pool, and on the first-floor terrace, which offers panoramic sea views. The property includes surface parking and a practical laundry room in the basement, where there is an open-plan area, ideal for organizing everything you need. The contemporary-style villa meets the most demanding energy efficiency standards due to its construction system, its air conditioning, and its solar panels. Everything is designed to provide excellent comfort. This is an investment you can\'t miss due to its excellent location, quality, and unbeatable price. Located in an magnificent area, you\'ll have quick access to all essential services. Just 15 minutes from the airport, 20 minutes from Malaga, and 25 minutes from Marbella. Surrounded by schools, supermarkets, shopping centers, restaurants, golf courses, and a marina just 10 minutes away. Everything you need for your daily life and more, with leisure and entertainment options just minutes from your home. Santángelo Norte is a rapidly growing residential area with new luxury construction all around, and you can\'t miss this opportunity. We have the specifications sheet available. Some finishes can be customized during construction. You\'re one step away from having this property within your reach. Customized payment plan available until completion. The abbreviated information document is available. Fees: Taxes (ITP or VAT + AID) + Notary and registry fees. COP