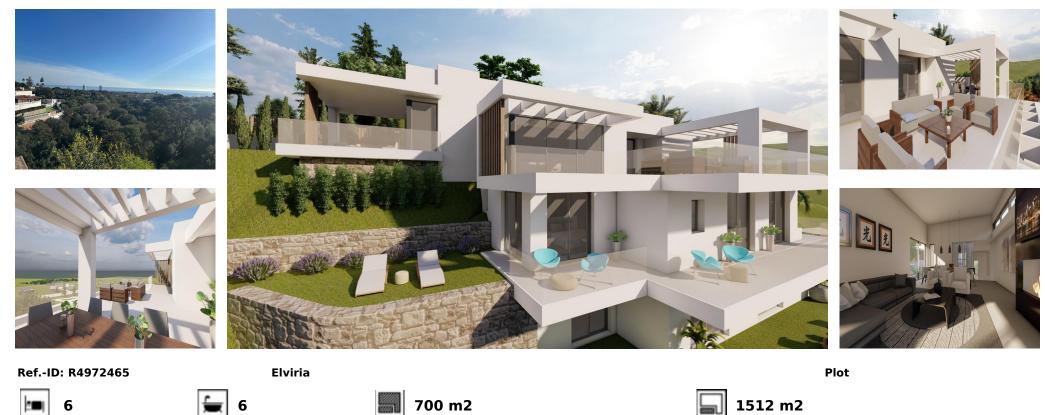

Sales - Plot - Elviria 2.250.000€ www.arbatestates.com +34 606 84 36 45 +34 602 51 80 97 info@arbatestates.com

Partially built villa on large plot of 1512m2 with basic project licence passed at Marbella town hall, the new project photos are displayed. The project includes a six bedroom villa with basement, swimming pool and separate garage for several cars. Please contact for more information.