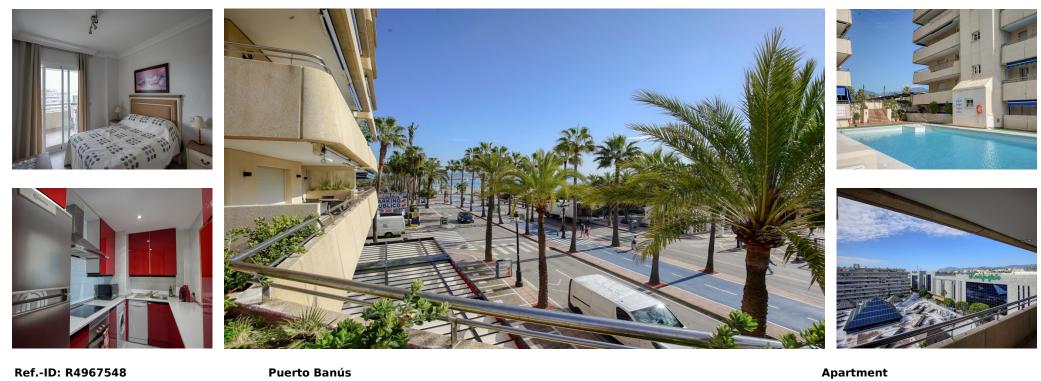

Sales - Apartment - Puerto Banús 580.000€ www.arbatestates.com +34 606 84 36 45 +34 602 51 80 97 info@arbatestates.com

Community: 2,628 EUR / year

IBI: 1,295 EUR / year

This stylish two-bedroom apartment enjoys a privileged west-facing orientation, offering breathtaking views of both the sea and the surrounding mountains. Located in the heart of Puerto Banús, this property places you just steps away from the marina, luxury boutiques, fine dining, and pristine beaches. The apartment is part of an exclusive residential complex that boasts excellent on-site facilities, including a large swimming pool, a fully equipped gym, 24-hour security, and concierge service. Residents also benefit from underground parking and well-maintained communal areas. With its unbeatable location and premium amenities, this property is an ideal choice for those seeking a good investment or a vibrant lifestyle in one of the Costa del Sol's most sought-after areas.