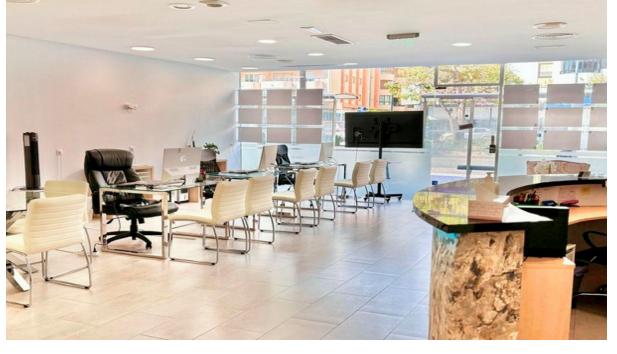

## 400 m2

We offer a large commercial premises between Avda Ricardo Soriano and the well known Pirulí in Marbella. The premises has two floors of 200m2 each one of them totally refurbished and suitable. On the ground floor it is currently divided into a shop and an office, both with equipment, furniture, offices and a toilet. On the ground floor there is a large room for various uses, meetings and a large warehouse. Ideal for use as a catering franchise, private clinic, premium brand shop etc.... High rental profitability. There is not always an opportunity to acquire premises of this size in such a commercial area.