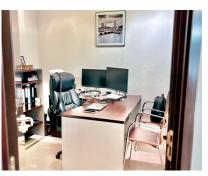

## 400 m2

We offer a large commercial premises between Avda Ricardo Soriano and the well known Pirulí in Marbella. The premises has two floors of 200m2 each one of them totally refurbished and suitable. On the ground floor it is currently divided into a shop and an office, both with equipment, furniture, offices and a toilet. On the ground floor there is a large room for various uses, meetings and a large warehouse. Ideal for use as a catering franchise, private clinic, premium brand shop etc.... High rental profitability. There is not always an opportunity to acquire premises of this size in such a commercial area.