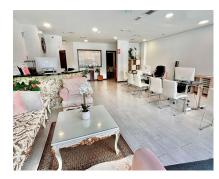

## 400 m2

We offer a large commercial premises between Avda Ricardo Soriano and the well known Pirulí in Marbella. The premises has two floors of 200m2 each one of them totally refurbished and suitable. On the ground floor it is currently divided into a shop and an office, both with equipment, furniture, offices and a toilet. On the ground floor there is a large room for various uses, meetings and a large warehouse. Ideal for use as a catering franchise, private clinic, premium brand shop etc.... High rental profitability. There is not always an opportunity to acquire premises of this size in such a commercial area.