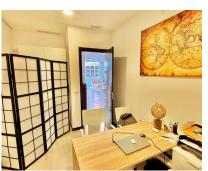

## 400 m2

We offer a large commercial premises between Avda Ricardo Soriano and the well known Pirulí in Marbella. The premises has two floors of 200m2 each one of them totally refurbished and suitable. On the ground floor it is currently divided into a shop and an office, both with equipment, furniture, offices and a toilet. On the ground floor there is a large room for various uses, meetings and a large warehouse. Ideal for use as a catering franchise, private clinic, premium brand shop etc.... High rental profitability. There is not always an opportunity to acquire premises of this size in such a commercial area.