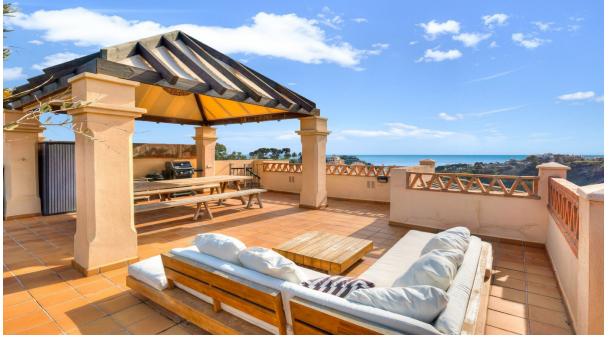

137 m2

**Apartment** 

A dream corner top floor apartment in the cozy Mediterra community in Nueva Torrequebrada, Benalmadena! Do you dream of a spacious and bright home with stunning panoramic views of the sea, mountains and valley? This stylish and very well-maintained apartment in the Mediterra community is just for you! The apartment has two spacious bedrooms and two bathrooms. The living room has direct access to a spacious terrace with breathtaking sea views. The living room is connected to a fully equipped open kitchen. Go up the stairs and you will find yourself on a large 83 m² roof terrace, the perfect place to enjoy the sunshine all day long! The Mediterra community offers its residents a first-class lifestyle in a tropical setting. The magnificent gardens and three large swimming pools - one of which is open all year round - make this the perfect place to relax. Take care of your fitness in the well-equipped gym with high-quality equipment. The location is excellent: Torrequebrada Golf Club is within walking distance and the nearest shop is just a kilometre away. Torremuelle train station is also conveniently close, so you can get around easily. This apartment is being sold furnished and comes with two parking spaces and a spacious storage room.