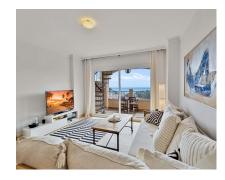

137 m2

**Apartment** 

A dream corner top floor apartment in the cozy Mediterra community in Nueva Torrequebrada, Benalmadena! Do you dream of a spacious and bright home with stunning panoramic views of the sea, mountains and valley? This stylish and very well-maintained apartment in the Mediterra community is just for you! The apartment has two spacious bedrooms and two bathrooms. The living room has direct access to a spacious terrace with breathtaking sea views. The living room is connected to a fully equipped open kitchen. Go up the stairs and you will find yourself on a large 83 m² roof terrace, the perfect place to enjoy the sunshine all day long! The Mediterra community offers its residents a first-class lifestyle in a tropical setting. The magnificent gardens and three large swimming pools - one of which is open all year round - make this the perfect place to relax. Take care of your fitness in the well-equipped gym with high-quality equipment. The location is excellent: Torrequebrada Golf Club is within walking distance and the nearest shop is just a kilometre away. Torremuelle train station is also conveniently close, so you can get around easily. This apartment is being sold furnished and comes with two parking spaces and a spacious storage room.