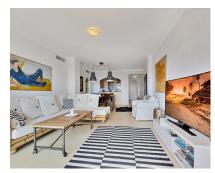

137 m2

**Apartment** 

A dream corner top floor apartment in the cozy Mediterra community in Nueva Torrequebrada, Benalmadena! Do you dream of a spacious and bright home with stunning panoramic views of the sea, mountains and valley? This stylish and very well-maintained apartment in the Mediterra community is just for you! The apartment has two spacious bedrooms and two bathrooms. The living room has direct access to a spacious terrace with breathtaking sea views. The living room is connected to a fully equipped open kitchen. Go up the stairs and you will find yourself on a large 83 m² roof terrace, the perfect place to enjoy the sunshine all day long! The Mediterra community offers its residents a first-class lifestyle in a tropical setting. The magnificent gardens and three large swimming pools - one of which is open all year round - make this the perfect place to relax. Take care of your fitness in the well-equipped gym with high-quality equipment. The location is excellent: Torrequebrada Golf Club is within walking distance and the nearest shop is just a kilometre away. Torremuelle train station is also conveniently close, so you can get around easily. This apartment is being sold furnished and comes with two parking spaces and a spacious storage room.