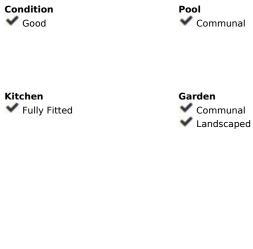

137 m2

**Apartment** 

A dream corner top floor apartment in the cozy Mediterra community in Nueva Torrequebrada, Benalmadena! Do you dream of a spacious and bright home with stunning panoramic views of the sea, mountains and valley? This stylish and very well-maintained apartment in the Mediterra community is just for you! The apartment has two spacious bedrooms and two bathrooms. The living room has direct access to a spacious terrace with breathtaking sea views. The living room is connected to a fully equipped open kitchen. Go up the stairs and you will find yourself on a large 83 m² roof terrace, the perfect place to enjoy the sunshine all day long! The Mediterra community offers its residents a first-class lifestyle in a tropical setting. The magnificent gardens and three large swimming pools - one of which is open all year round - make this the perfect place to relax. Take care of your fitness in the well-equipped gym with high-quality equipment. The location is excellent: Torrequebrada Golf Club is within walking distance and the nearest shop is just a kilometre away. Torremuelle train station is also conveniently close, so you can get around easily. This apartment is being sold furnished and comes with two parking spaces and a spacious storage room.