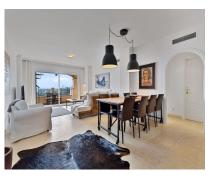

137 m2

**Apartment** 

A dream corner top floor apartment in the cozy Mediterra community in Nueva Torrequebrada, Benalmadena! Do you dream of a spacious and bright home with stunning panoramic views of the sea, mountains and valley? This stylish and very well-maintained apartment in the Mediterra community is just for you! The apartment has two spacious bedrooms and two bathrooms. The living room has direct access to a spacious terrace with breathtaking sea views. The living room is connected to a fully equipped open kitchen. Go up the stairs and you will find yourself on a large 83 m² roof terrace, the perfect place to enjoy the sunshine all day long! The Mediterra community offers its residents a first-class lifestyle in a tropical setting. The magnificent gardens and three large swimming pools - one of which is open all year round - make this the perfect place to relax. Take care of your fitness in the well-equipped gym with high-quality equipment. The location is excellent: Torrequebrada Golf Club is within walking distance and the nearest shop is just a kilometre away. Torremuelle train station is also conveniently close, so you can get around easily. This apartment is being sold furnished and comes with two parking spaces and a spacious storage room.