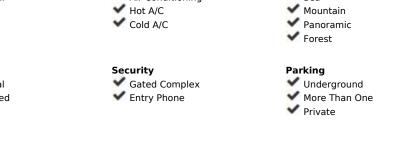

## Setting Orientation ▼ Frontline Golf North Close To Golf East South Close To Town South West Urbanisation **✓** West Furniture **Features** Lift ✓ Fully Furnished **✓** Solarium **✓** WiFi **✓** Gym ✓ Storage Room ✓ Utility Room Access for people with reduced mobility ✓ Double Glazing Category Moliday Homes Resale

Views

Sea

**Climate Control** 

Air Conditioning