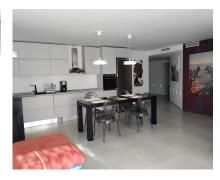

## Sales - Apartment - Puerto Banús 670.000€

www.arbatestates.com +34 606 84 36 45 +34 602 51 80 97 info@arbatestates.com

**Apartment** 

**Puerto Banús** 

130 m2

Ref.-ID: R4965058

Middle Floor Apartment, Puerto Banús, Costa del Sol. 2 Bedrooms, 2 Bathrooms, Built 130 m². Setting: Beachside, Port, Close To Schools, Marina. Orientation: South. Condition: Recently Renovated. Climate Control: Air Conditioning. Features: Lift, Near Transport, WiFi, Ensuite Bathroom. Furniture: Optional. Kitchen: Fully Fitted. Security: Gated Complex. Parking: Underground. Category: Holiday Homes, Investment.