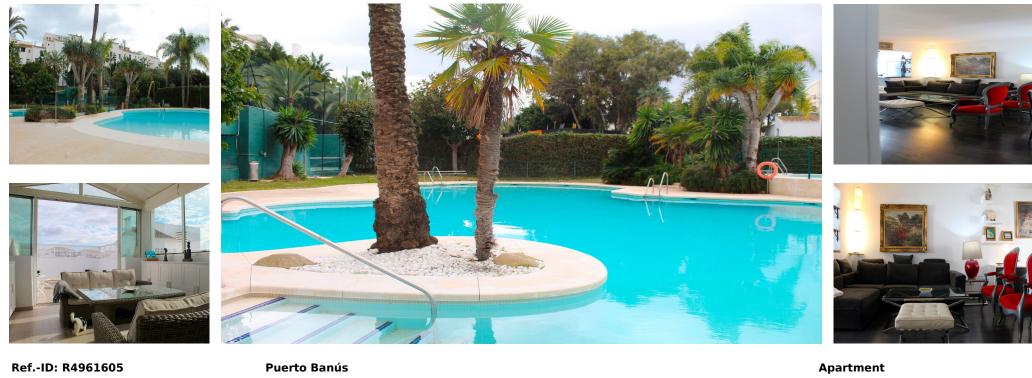

Sales - Apartment - Puerto Banús 1.179.000€

www.arbatestates.com +34 606 84 36 45 +34 602 51 80 97 info@arbatestates.com

Community: 4,620 EUR / year

Rubbish: 190 EUR / year

IBI: 1,800 EUR / year

3

208 m2

Fantastic fully refurbished penthouse in the well known private urbanization Jardines del Puerto, second line of Puerto Banus so is walking distance to the beach, ammenities and the Port. Tis Property has 208 m2 built and 55 m2 of terrace with partial sea view. Bright and sunny rooms. It has 1 underground parking and the complex has beautiful garden with 4 pools and tennis court.

| Setting<br>Commercial Area<br>Beachside<br>Port<br>Close To Shops<br>Close To Sea<br>Close To Sea<br>Close To Town<br>Close To Forest<br>Urbanisation               | Orientation<br>✓ South East | Condition<br>Recently Renovated | Pool<br>Communal   | Climate Control           | Views<br>Sea<br>Mountain<br>Port |
|---------------------------------------------------------------------------------------------------------------------------------------------------------------------|-----------------------------|---------------------------------|--------------------|---------------------------|----------------------------------|
| Features<br>Covered Terrace<br>Lift<br>Fitted Wardrobes<br>Near Transport<br>Private Terrace<br>Solarium<br>WiFi<br>Tennis Court<br>Wood Flooring<br>Double Glazing | Furniture<br>Not Furnished  | Kitchen<br>Fully Fitted         | Garden<br>Communal | Security<br>Gated Complex | Parking<br>Underground           |
| Utilities<br>Electricity                                                                                                                                            | Category<br>VInvestment     |                                 |                    |                           |                                  |