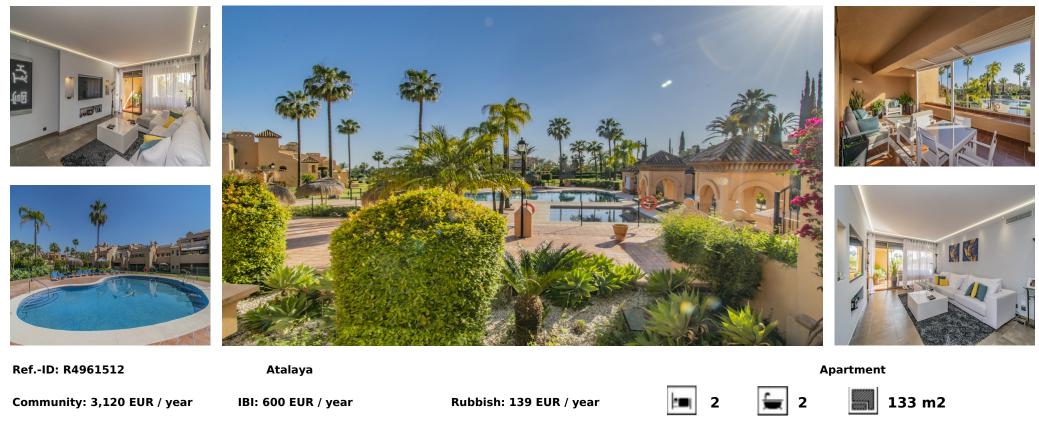

Sales - Apartment - Atalaya 459.000€ www.arbatestates.com +34 606 84 36 45 +34 602 51 80 97 info@arbatestates.com

GREAT PROPERTY NEXT TO GOLF COURSES Fantastic renovated property with large dimensions, located in the exclusive area of Atalaya, next to the Atalaya and El Paraiso golf courses, just a few minutes from Guadalmina, and next to all kinds of services such as schools, supermarkets, restaurants, the beach. ...etc. Large renovated apartment, consisting of a total of two bedrooms, two bathrooms, large living room with open kitchen and terrace with beautiful views. Established within a wonderful urbanization with 24-hour security, community pool, huge garden, paddle and tennis courts. An ideal property for clients who want to enjoy a comfortable and spacious property in a quiet, privileged area a few minutes from all services including Puerto Banus.

| Setting<br>Frontline Golf<br>Close To Shops<br>Close To Town<br>Close To Schools<br>Urbanisation | Orientation<br>✓ South West  | Condition<br>Recently Renovated<br>Recently Refurbished | Pool Communal      | Climate Control              | Views<br>Garden<br>Pool        |
|--------------------------------------------------------------------------------------------------|------------------------------|---------------------------------------------------------|--------------------|------------------------------|--------------------------------|
| Features<br>Covered Terrace<br>Fitted Wardrobes<br>Private Terrace<br>Paddle Tennis              | Furniture<br>Fully Furnished | Kitchen<br>Fully Fitted                                 | Garden<br>Communal | Security<br>24 Hour Security | Parking<br>Communal<br>Private |