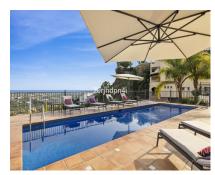

Sales - House - Benahavís 795.000€ www.arbatestates.com +34 606 84 36 45 +34 602 51 80 97 info@arbatestates.com

House

Ref.-ID: R4959034 Benahavís

3

4

216 m2

This extraordinary townhouse in the small and exclusive Los Almendros urbanization offers an exceptional lifestyle. It has a very open and beautiful view of the Mediterranean Sea. The house is very centrally located, just 5 minutes from La Quinta and San Pedro de Alcántara and just 10 minutes from Marbella. Ideal for people looking for one "well-connected" and quiet setting. On the ground floor there is a spacious open plan living space consisting of kitchen, dining area, guest toilet and sitting area with fireplace and a covered laundry room. The living room opens onto the beautiful terrace which provides direct access to the swimming pool. There is also a large bedroom with ensuite bathroom. On the first floor there are two very spacious bedrooms with an ensuite bathroom. Each room has its own terrace which also has a beautiful sea view. The solarium has incredible views of the surrounding nature and the sea. An ideal place to enjoy the evening sun. Underground there is also a spacious parking space and a locked storage room. The elevator brings you directly to the entrance of the house. Furthermore the airconditioning installation is brand new as well as the boiler. All bathrooms has underfloor heating. In general, the state of the building and the garden is " as brand new"! This is truly a "must see" property!