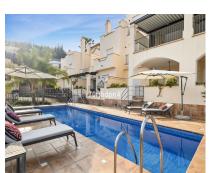

Sales - House - Benahavís 795.000€ www.arbatestates.com +34 606 84 36 45 +34 602 51 80 97 info@arbatestates.com

House

Ref.-ID: R4959034 Benahavís

3

4

216 m2

This extraordinary townhouse in the small and exclusive Los Almendros urbanization offers an exceptional lifestyle. It has a very open and beautiful view of the Mediterranean Sea. The house is very centrally located, just 5 minutes from La Quinta and San Pedro de Alcántara and just 10 minutes from Marbella. Ideal for people looking for one "well-connected" and quiet setting. On the ground floor there is a spacious open plan living space consisting of kitchen, dining area, guest toilet and sitting area with fireplace and a covered laundry room. The living room opens onto the beautiful terrace which provides direct access to the swimming pool. There is also a large bedroom with ensuite bathroom. On the first floor there are two very spacious bedrooms with an ensuite bathroom. Each room has its own terrace which also has a beautiful sea view. The solarium has incredible views of the surrounding nature and the sea. An ideal place to enjoy the evening sun. Underground there is also a spacious parking space and a locked storage room. The elevator brings you directly to the entrance of the house. Furthermore the airconditioning installation is brand new as well as the boiler. All bathrooms has underfloor heating. In general, the state of the building and the garden is " as brand new"! This is truly a "must see" property!