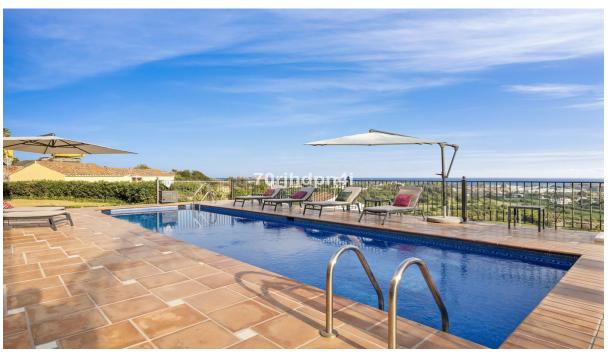

Sales - House - Benahavís 795.000€ www.arbatestates.com +34 606 84 36 45 +34 602 51 80 97 info@arbatestates.com

House

Ref.-ID: R4959034 Benahavís

3

4

216 m2

This extraordinary townhouse in the small and exclusive Los Almendros urbanization offers an exceptional lifestyle. It has a very open and beautiful view of the Mediterranean Sea. The house is very centrally located, just 5 minutes from La Quinta and San Pedro de Alcántara and just 10 minutes from Marbella. Ideal for people looking for one "well-connected" and quiet setting. On the ground floor there is a spacious open plan living space consisting of kitchen, dining area, guest toilet and sitting area with fireplace and a covered laundry room. The living room opens onto the beautiful terrace which provides direct access to the swimming pool. There is also a large bedroom with ensuite bathroom. On the first floor there are two very spacious bedrooms with an ensuite bathroom. Each room has its own terrace which also has a beautiful sea view. The solarium has incredible views of the surrounding nature and the sea. An ideal place to enjoy the evening sun. Underground there is also a spacious parking space and a locked storage room. The elevator brings you directly to the entrance of the house. Furthermore the airconditioning installation is brand new as well as the boiler. All bathrooms has underfloor heating. In general, the state of the building and the garden is " as brand new"! This is truly a "must see" property!