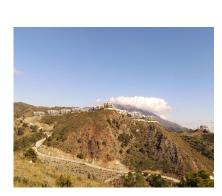

Sales - Plot - Benahavís 1.500.000€ www.arbatestates.com +34 606 84 36 45 +34 602 51 80 97 info@arbatestates.com

Ref.-ID: R4958590 Benahavís Plot

1431 m2

Nestled in a prestigious gated community, this exceptional south-facing plot spans 1,431 m², offering breathtaking unobstructed views of the sea, golf course, and mountains. With 27% buildability, architectural designs range from 450 to 800 m² of constructed space, including basements and areas under natural elevations. The unique terrain allows for the creation of additional terraces and functional spaces beyond the permitted buildability, maximizing usable space. An estimated 300 m² of flat garden area can be designed in front of the property, providing stunning sea views. Situated within a secure and tranquil setting, the community has approved the addition of a second security gate, ensuring double-gated access for enhanced privacy in Lomas de La Quinta. Bordering El Madroñal and conveniently connected to Nueva Andalucía and the new La Quinta Real development, the location offers a perfect blend of serenity and accessibility. Just minutes away from La Quinta Golf Club and Los Naranjos Golf Club, with easy access to San Pedro, the AP-7 and A-7 highways, and only 10 minutes from the beach. A prime opportunity for those seeking safety, nature, and proximity to top-tier amenities in one of Marbella's most sought-after areas.