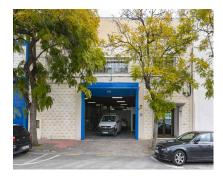

### Sales - Commercial - Marbella 1.249.000€

www.arbatestates.com +34 606 84 36 45 +34 602 51 80 97 info@arbatestates.com

Ref.-ID: R4957894 Marbella Commercial

#### 734 m2

Offices / Warehouse for sale in the best area of the Polígono de la Ermita in Marbella Pueblo. The warehouse is in perfect condition, has two floors and two entrances, one for the offices and one for the garage. Doors with motorized closures with remote control 10 meters of facade Perfect condition Office area and garage with a height of 6 meters that can be used as a mechanical workshop / warehouse Siemens Telephone Switchboard Computer Rack Oak Carpentry Marble floors A / C cold and heat by zones (Air Zone) Seller is also willing to accept a smaller warehouse in exchange with paying the difference from new buyer.