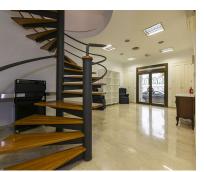

#### 734 m2

Offices / Warehouse for sale in the best area of the Polígono de la Ermita in Marbella Pueblo. The warehouse is in perfect condition, has two floors and two entrances, one for the offices and one for the garage. Doors with motorized closures with remote control 10 meters of facade Perfect condition Office area and garage with a height of 6 meters that can be used as a mechanical workshop / warehouse Siemens Telephone Switchboard Computer Rack Oak Carpentry Marble floors A / C cold and heat by zones (Air Zone) Seller is also willing to accept a smaller warehouse in exchange with paying the difference from new buyer.