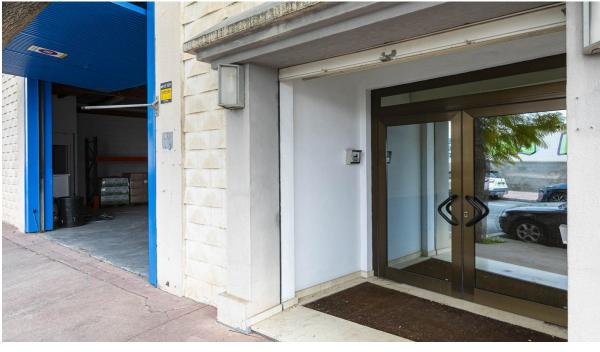

#### 734 m2

Offices / Warehouse for sale in the best area of the Polígono de la Ermita in Marbella Pueblo. The warehouse is in perfect condition, has two floors and two entrances, one for the offices and one for the garage. Doors with motorized closures with remote control 10 meters of facade Perfect condition Office area and garage with a height of 6 meters that can be used as a mechanical workshop / warehouse Siemens Telephone Switchboard Computer Rack Oak Carpentry Marble floors A / C cold and heat by zones (Air Zone) Seller is also willing to accept a smaller warehouse in exchange with paying the difference from new buyer.