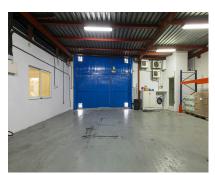

#### 734 m2

Offices / Warehouse for sale in the best area of the Polígono de la Ermita in Marbella Pueblo. The warehouse is in perfect condition, has two floors and two entrances, one for the offices and one for the garage. Doors with motorized closures with remote control 10 meters of facade Perfect condition Office area and garage with a height of 6 meters that can be used as a mechanical workshop / warehouse Siemens Telephone Switchboard Computer Rack Oak Carpentry Marble floors A / C cold and heat by zones (Air Zone) Seller is also willing to accept a smaller warehouse in exchange with paying the difference from new buyer.