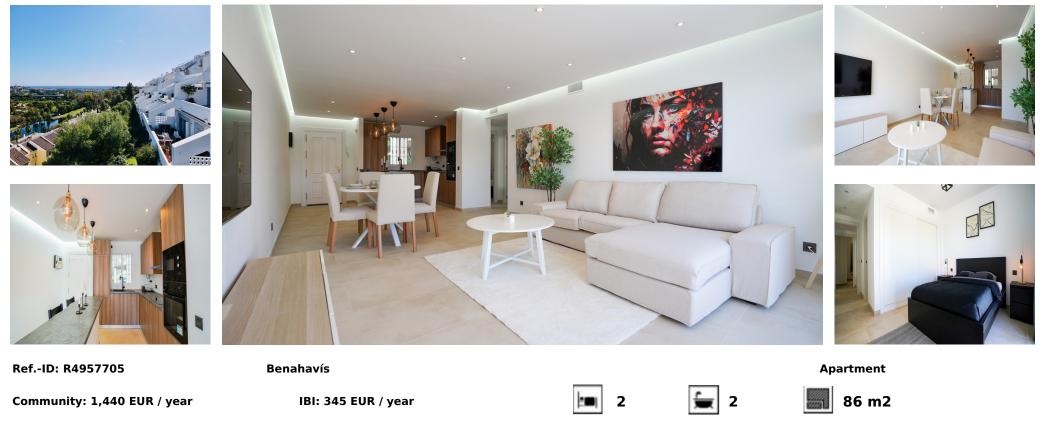

Sales - Apartment - Benahavís 555.000€

www.arbatestates.com +34 606 84 36 45 +34 602 51 80 97 info@arbatestates.com

Nestled in an idyllic setting, this luxurious 2-bedroom, 2-bathroom apartment is a sanctuary of style and comfort. Recently refurbished to an impeccable standard, this property exudes elegance and sophistication, offering sweeping panoramic views that encompass the sea, mountains, and verdant greens of the surrounding golf courses. Perfectly positioned as a tranquil retreat, this residence harmoniously balances opulent living with serene natural beauty. Step inside to discover the thoughtfully designed interior, spanning a generous 86 square metres. The apartment features an open plan, fully-fitted kitchen, seamlessly blending with the modern living room to create an inviting space. Each room is adorned with premium fittings, including fitted wardrobes and lift access, ensuring both convenience and luxury. High-specification air conditioning maintains a comfortable climate throughout the year, and the tasteful furnishings add to the contemporary charm. The property boasts access to a variety of communal amenities, including a pristine swimming pool and landscaped gardens, offering residents a peaceful oasis to unwind. A private terrace provides the perfect setting for al fresco dining while enjoying captivating views of the nearby lake and golf course. Security is paramount, with 24-hour surveillance and cutting-edge security systems ensuring peace of mind for its occupants. This exquisite apartment is also highly practical, featuring a private garage and a strategic location close to local amenities, golf courses, and urban centres. Ideal for buyers seeking a blend of luxury and functionality, this property effortlessly caters to modern lifestyles. Whether as a holiday home or a permanent residence, it offers an unparalleled living experience in the heart of the Costa del Sol.