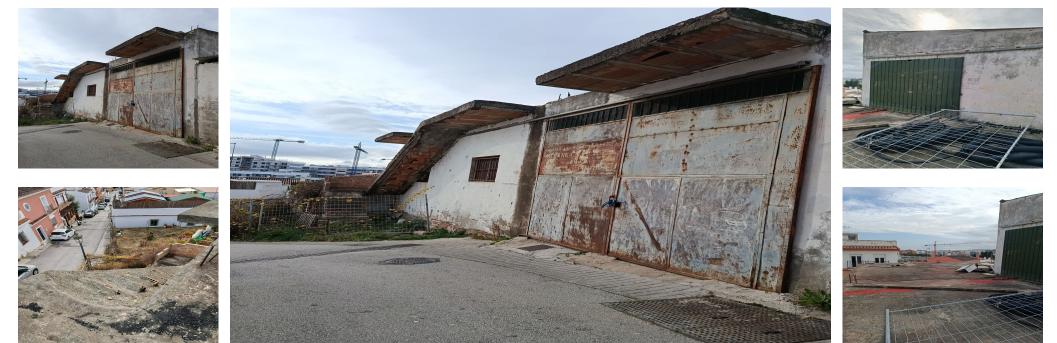

Sales - Commercial - Estepona 550.000€ www.arbatestates.com +34 606 84 36 45 +34 602 51 80 97 info@arbatestates.com

Ref.-ID: R4957510

Estepona

Commercial

There are two open-plan warehouses, with a reinforced concrete structure and a simple brick factory enclosure. The roof on both warehouses is made of corrugated metal. The first nave has two floors above ground with access to the upper floor from the outside. The second nave has a single floor above ground The warehouses are distributed in: Warehouse 1 work area and toilet on the ground floor, storage area on the upper floor Ship 2 only work area. The mainly residential environment The floor of the warehouses is urban One warehouse consists of 93 square meters and the other 254 square meters. Warehouse, Estepona, Costa del Sol. Built 350 m<sup>2</sup>. Setting : Commercial Area, Close To Town, Close To Schools. Orientation : South, South West. Condition : Renovation Required, Restoration Required. Views : Mountain.