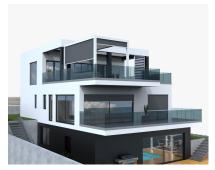

Sales - House - Marbella 1.495.000€

www.arbatestates.com +34 606 84 36 45 +34 602 51 80 97 info@arbatestates.com

Ref.-ID: R4955830

Marbella

230 m2

450 m2

House

Located within walking distance to Puerto Banús, this independent villa offers breathtaking panoramic views of the sea and mountains. Currently structured as two separate apartments across two levels with a total of six bedrooms, the property comes with an approved project to transform it into a luxurious three-level villa. The plans include the integration of solar energy for full electricity, heating, water, and air conditioning. Sold as-is, with the Marbella Town Hall-approved building license and architect plans, for □1,495,000, excluding construction completion. Estimated costs to finalize range between □350,000 - □500,000, making it a fantastic opportunity for buyers with a □2 million budget who wish to customize the finishes to their personal taste. Green Energy House Option: The project also offers the possibility of a fully solar-powered home, utilizing innovative ValloSolar tiles and solar pergolas to supply 24/7 energy for all household needs, including electricity, heating, cooling, and EV charging. Additionally, advanced solar panel technology replaces traditional underfloor heating for a more energy-efficient solution. A rare chance to create a dream home in a prime location!