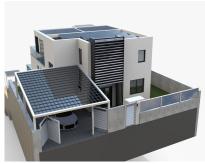

Sales - House - Marbella 1.495.000€

www.arbatestates.com +34 606 84 36 45 +34 602 51 80 97 info@arbatestates.com

Ref.-ID: R4955830

Marbella

230 m2

450 m2

House

Located within walking distance to Puerto Banús, this independent villa offers breathtaking panoramic views of the sea and mountains. Currently structured as two separate apartments across two levels with a total of six bedrooms, the property comes with an approved project to transform it into a luxurious three-level villa. The plans include the integration of solar energy for full electricity, heating, water, and air conditioning. Sold as-is, with the Marbella Town Hall-approved building license and architect plans, for □1,495,000, excluding construction completion. Estimated costs to finalize range between □350,000 - □500,000, making it a fantastic opportunity for buyers with a □2 million budget who wish to customize the finishes to their personal taste. Green Energy House Option: The project also offers the possibility of a fully solar-powered home, utilizing innovative ValloSolar tiles and solar pergolas to supply 24/7 energy for all household needs, including electricity, heating, cooling, and EV charging. Additionally, advanced solar panel technology replaces traditional underfloor heating for a more energy-efficient solution. A rare chance to create a dream home in a prime location!