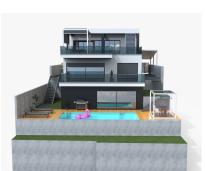

Sales - House - Marbella 1.495.000€

www.arbatestates.com +34 606 84 36 45 +34 602 51 80 97 info@arbatestates.com

Ref.-ID: R4955830

Marbella

230 m2

450 m2

House

Located within walking distance to Puerto Banús, this independent villa offers breathtaking panoramic views of the sea and mountains. Currently structured as two separate apartments across two levels with a total of six bedrooms, the property comes with an approved project to transform it into a luxurious three-level villa. The plans include the integration of solar energy for full electricity, heating, water, and air conditioning. Sold as-is, with the Marbella Town Hall-approved building license and architect plans, for □1,495,000, excluding construction completion. Estimated costs to finalize range between □350,000 - □500,000, making it a fantastic opportunity for buyers with a □2 million budget who wish to customize the finishes to their personal taste. Green Energy House Option: The project also offers the possibility of a fully solar-powered home, utilizing innovative ValloSolar tiles and solar pergolas to supply 24/7 energy for all household needs, including electricity, heating, cooling, and EV charging. Additionally, advanced solar panel technology replaces traditional underfloor heating for a more energy-efficient solution. A rare chance to create a dream home in a prime location!