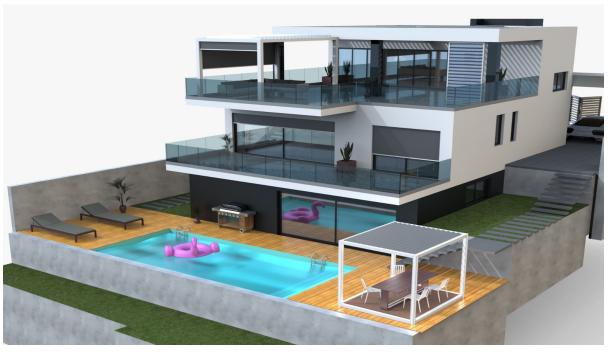

Sales - House - Marbella 1.495.000€

www.arbatestates.com +34 606 84 36 45 +34 602 51 80 97 info@arbatestates.com

Ref.-ID: R4955830

Marbella

230 m2

450 m2

House

Located within walking distance to Puerto Banús, this independent villa offers breathtaking panoramic views of the sea and mountains. Currently structured as two separate apartments across two levels with a total of six bedrooms, the property comes with an approved project to transform it into a luxurious three-level villa. The plans include the integration of solar energy for full electricity, heating, water, and air conditioning. Sold as-is, with the Marbella Town Hall-approved building license and architect plans, for □1,495,000, excluding construction completion. Estimated costs to finalize range between □350,000 - □500,000, making it a fantastic opportunity for buyers with a □2 million budget who wish to customize the finishes to their personal taste. Green Energy House Option: The project also offers the possibility of a fully solar-powered home, utilizing innovative ValloSolar tiles and solar pergolas to supply 24/7 energy for all household needs, including electricity, heating, cooling, and EV charging. Additionally, advanced solar panel technology replaces traditional underfloor heating for a more energy-efficient solution. A rare chance to create a dream home in a prime location!