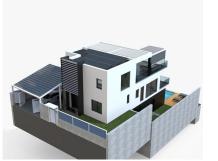

Sales - House - Marbella 1.495.000€

www.arbatestates.com +34 606 84 36 45 +34 602 51 80 97 info@arbatestates.com

Ref.-ID: R4955830

Marbella

230 m2

450 m2

House

Located within walking distance to Puerto Banús, this independent villa offers breathtaking panoramic views of the sea and mountains. Currently structured as two separate apartments across two levels with a total of six bedrooms, the property comes with an approved project to transform it into a luxurious three-level villa. The plans include the integration of solar energy for full electricity, heating, water, and air conditioning. Sold as-is, with the Marbella Town Hall-approved building license and architect plans, for □1,495,000, excluding construction completion. Estimated costs to finalize range between □350,000 - □500,000, making it a fantastic opportunity for buyers with a □2 million budget who wish to customize the finishes to their personal taste. Green Energy House Option: The project also offers the possibility of a fully solar-powered home, utilizing innovative ValloSolar tiles and solar pergolas to supply 24/7 energy for all household needs, including electricity, heating, cooling, and EV charging. Additionally, advanced solar panel technology replaces traditional underfloor heating for a more energy-efficient solution. A rare chance to create a dream home in a prime location!