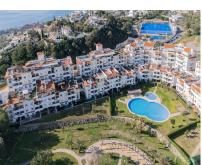

## Sales - Apartment - Benalmadena 695.000€

www.arbatestates.com +34 606 84 36 45 +34 602 51 80 97 info@arbatestates.com

Community: 1,044 EUR / year

Ref.-ID: R4955506

90 m2

**Apartment** 

Stunning Penthouse with Exceptional Terraces and Panoramic Views near Benalmádena Pueblo This penthouse offers a rare combination of spaciousness, privacy, and breathtaking views of both the Mediterranean Sea and the beautiful Andalusian mountains. With 90 m² of indoor living space and a massive 219 m² of terrace area, this home is designed to enjoy life under the open sky. The property features three generous bedrooms, two modern bathrooms, a newer Designa kitchen and a large, bright aluminum sunroom with double glazed windows, a total 24 m². The vast terrace wraps around the apartment, offering endless possibilities for relaxation, sunbathing, and outdoor dining with stunning views. - A morning terrace 6 m² - A sheltered terrace 23 m² - A large terrace with 360 degree sun view, total 154 m² The property offers 2 private parking spaces underground and 1 storage room, located next to the elevator that takes you directly to the apartment. Adjacent to the terrasse you find a laundry room 12 m², which includes new washing machine/dryer and workshop with many cupboards and table space. The property is located in an urbanization with 2 communal pools and a padel court, and is just a short walk to the charming Benalmádena Pueblo, where you'll find cozy cafés, restaurants, and shops. This is a unique opportunity to own a penthouse with exceptional outdoor space, perfect for those who want to combine comfortable living with the best of Costa del Sol's climate and lifestyle. Contact us today for more information or to schedule a viewing.