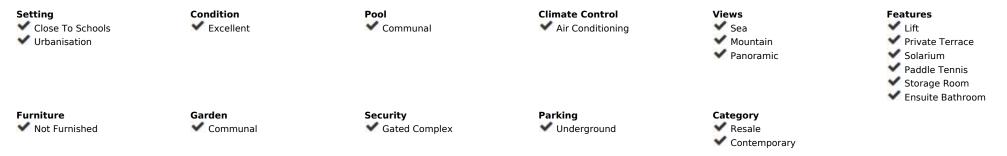

## Sales - Apartment - Benalmadena 695.000€

www.arbatestates.com +34 606 84 36 45 +34 602 51 80 97 info@arbatestates.com

Community: 1,044 EUR / year

Ref.-ID: R4955506

90 m2

**Apartment** 

Stunning Penthouse with Exceptional Terraces and Panoramic Views near Benalmádena Pueblo This penthouse offers a rare combination of spaciousness, privacy, and breathtaking views of both the Mediterranean Sea and the beautiful Andalusian mountains. With 90 m² of indoor living space and a massive 219 m² of terrace area, this home is designed to enjoy life under the open sky. The property features three generous bedrooms, two modern bathrooms, a newer Designa kitchen and a large, bright aluminum sunroom with double glazed windows, a total 24 m². The vast terrace wraps around the apartment, offering endless possibilities for relaxation, sunbathing, and outdoor dining with stunning views. - A morning terrace 6 m² - A sheltered terrace 23 m² - A large terrace with 360 degree sun view, total 154 m² The property offers 2 private parking spaces underground and 1 storage room, located next to the elevator that takes you directly to the apartment. Adjacent to the terrasse you find a laundry room 12 m², which includes new washing machine/dryer and workshop with many cupboards and table space. The property is located in an urbanization with 2 communal pools and a padel court, and is just a short walk to the charming Benalmádena Pueblo, where you'll find cozy cafés, restaurants, and shops. This is a unique opportunity to own a penthouse with exceptional outdoor space, perfect for those who want to combine comfortable living with the best of Costa del Sol's climate and lifestyle. Contact us today for more information or to schedule a viewing.