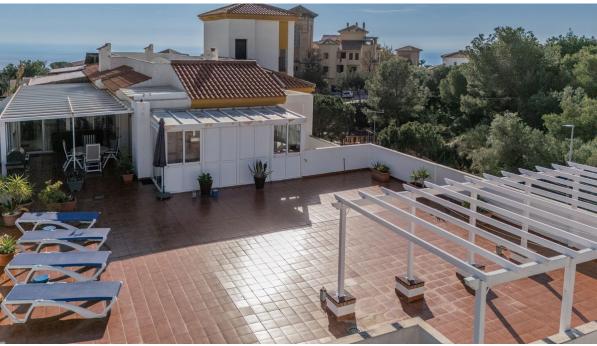

## Sales - Apartment - Benalmadena 695.000€

www.arbatestates.com +34 606 84 36 45 +34 602 51 80 97 info@arbatestates.com

Community: 1,044 EUR / year

Ref.-ID: R4955506

90 m2

**Apartment** 

Stunning Penthouse with Exceptional Terraces and Panoramic Views near Benalmádena Pueblo This penthouse offers a rare combination of spaciousness, privacy, and breathtaking views of both the Mediterranean Sea and the beautiful Andalusian mountains. With 90 m² of indoor living space and a massive 219 m² of terrace area, this home is designed to enjoy life under the open sky. The property features three generous bedrooms, two modern bathrooms, a newer Designa kitchen and a large, bright aluminum sunroom with double glazed windows, a total 24 m². The vast terrace wraps around the apartment, offering endless possibilities for relaxation, sunbathing, and outdoor dining with stunning views. - A morning terrace 6 m² - A sheltered terrace 23 m² - A large terrace with 360 degree sun view, total 154 m² The property offers 2 private parking spaces underground and 1 storage room, located next to the elevator that takes you directly to the apartment. Adjacent to the terrasse you find a laundry room 12 m², which includes new washing machine/dryer and workshop with many cupboards and table space. The property is located in an urbanization with 2 communal pools and a padel court, and is just a short walk to the charming Benalmádena Pueblo, where you'll find cozy cafés, restaurants, and shops. This is a unique opportunity to own a penthouse with exceptional outdoor space, perfect for those who want to combine comfortable living with the best of Costa del Sol's climate and lifestyle. Contact us today for more information or to schedule a viewing.