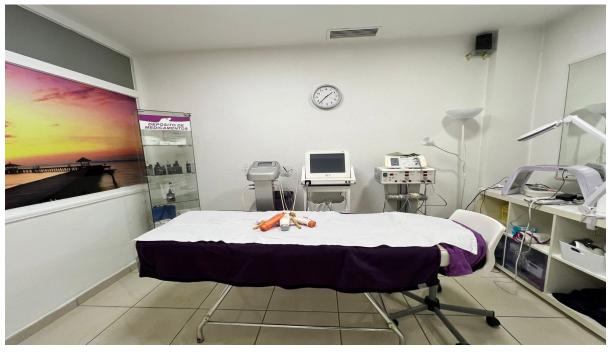

Commercial

FOR SALE LOCAL + BUSINESS TRANSFER OF A MEDICAL-AESTHETIC CLINIC IN THE CENTER OF TORREMOLINOS (MÁLAGA). This location with a medical-aesthetic clinic business has been in operation for 23 years. This premises has a constructed area of 120 m2, of which 118 m2 are useful, located on a single floor. Its distribution being the following: At the entrance we find the customer service area, the space for manicure and pedicure treatments, exhibitors for the sale of professional products and the warehouse. Cozy waiting room, five individual boxes for different treatments (one of them with a private bathroom), an office, specialized display case for medical and pharmacy products, refrigerator for specific products and a bathroom. Client and supplier portfolio included. Current licenses for: - General Aesthetics - Aesthetic Doctor - School and Training Center approved by the Andalusian government - Sale of products for professions and the public Treatment Machinery: - Radiofrequency (2) - Cryolipolysis -Roll Action - Laser - Cavitation - Passive Gymnastics -Vacuum -IFEN - IFU - Oxygen therapy - Photorejuvenation - Pressotherapy -Mesotherapy This location is located near the Plaza de La Nogalera, an area with excellent communication by private vehicle and public transportation, with nearby bus stops and train stations that make it easier for residents to get around. The location has a varied range of businesses in the surrounding area, therefore, it becomes an area with high traffic of potential customers. Don't miss this OPPORTUNITY to have your OWN BUSINESS! These activities are highly in demand both in Torremolinos and on the Costa del Sol!