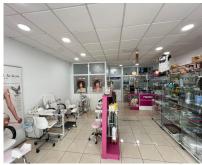

Commercial

FOR SALE LOCAL + BUSINESS TRANSFER OF A MEDICAL-AESTHETIC CLINIC IN THE CENTER OF TORREMOLINOS (MÁLAGA). This location with a medical-aesthetic clinic business has been in operation for 23 years. This premises has a constructed area of 120 m2, of which 118 m2 are useful, located on a single floor. Its distribution being the following: At the entrance we find the customer service area, the space for manicure and pedicure treatments, exhibitors for the sale of professional products and the warehouse. Cozy waiting room, five individual boxes for different treatments (one of them with a private bathroom), an office, specialized display case for medical and pharmacy products, refrigerator for specific products and a bathroom. Client and supplier portfolio included. Current licenses for: - General Aesthetics - Aesthetic Doctor - School and Training Center approved by the Andalusian government - Sale of products for professions and the public Treatment Machinery: - Radiofrequency (2) - Cryolipolysis -Roll Action - Laser - Cavitation - Passive Gymnastics -Vacuum -IFEN - IFU - Oxygen therapy - Photorejuvenation - Pressotherapy -Mesotherapy This location is located near the Plaza de La Nogalera, an area with excellent communication by private vehicle and public transportation, with nearby bus stops and train stations that make it easier for residents to get around. The location has a varied range of businesses in the surrounding area, therefore, it becomes an area with high traffic of potential customers. Don't miss this OPPORTUNITY to have your OWN BUSINESS! These activities are highly in demand both in Torremolinos and on the Costa del Sol!