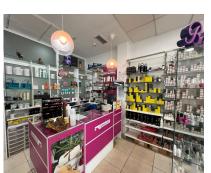

Commercial

FOR SALE LOCAL + BUSINESS TRANSFER OF A MEDICAL-AESTHETIC CLINIC IN THE CENTER OF TORREMOLINOS (MÁLAGA). This location with a medical-aesthetic clinic business has been in operation for 23 years. This premises has a constructed area of 120 m2, of which 118 m2 are useful, located on a single floor. Its distribution being the following: At the entrance we find the customer service area, the space for manicure and pedicure treatments, exhibitors for the sale of professional products and the warehouse. Cozy waiting room, five individual boxes for different treatments (one of them with a private bathroom), an office, specialized display case for medical and pharmacy products, refrigerator for specific products and a bathroom. Client and supplier portfolio included. Current licenses for: - General Aesthetics - Aesthetic Doctor - School and Training Center approved by the Andalusian government - Sale of products for professions and the public Treatment Machinery: - Radiofrequency (2) - Cryolipolysis -Roll Action - Laser - Cavitation - Passive Gymnastics -Vacuum -IFEN - IFU - Oxygen therapy - Photorejuvenation - Pressotherapy -Mesotherapy This location is located near the Plaza de La Nogalera, an area with excellent communication by private vehicle and public transportation, with nearby bus stops and train stations that make it easier for residents to get around. The location has a varied range of businesses in the surrounding area, therefore, it becomes an area with high traffic of potential customers. Don't miss this OPPORTUNITY to have your OWN BUSINESS! These activities are highly in demand both in Torremolinos and on the Costa del Sol!