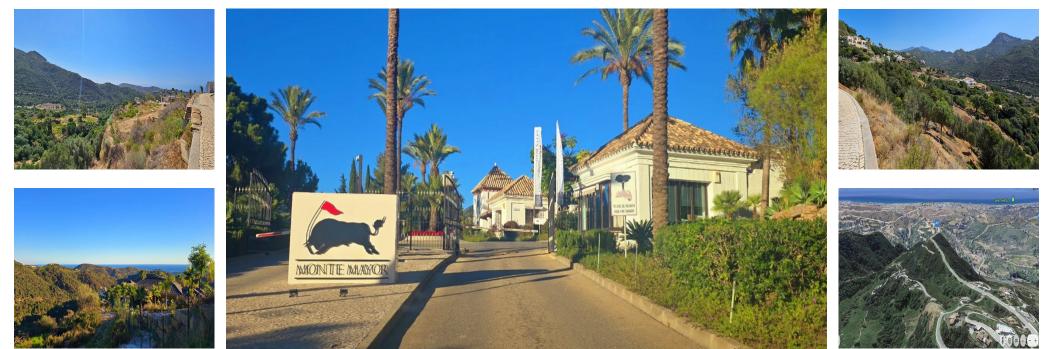

Sales - Plot - Benahavís 920.000€ www.arbatestates.com +34 606 84 36 45 +34 602 51 80 97 info@arbatestates.com

Benahavís

Plot

🔙 3553 m2

Monte Mayor: Big plot with Project and Licence ready to built. This plot is in the perfect setting to build a villa overlooking the green mountains of Benahavis, Landscape and Sea. Monte Mayor is a gated urbanization, surrounded by green mountains, it is the ideal place to live as a family and get away from the hustle and bustle of the coast, but also only 15min by car from Puerto Banus and the village of Benahavis, the gastronomic jewel of the Costa del Sol