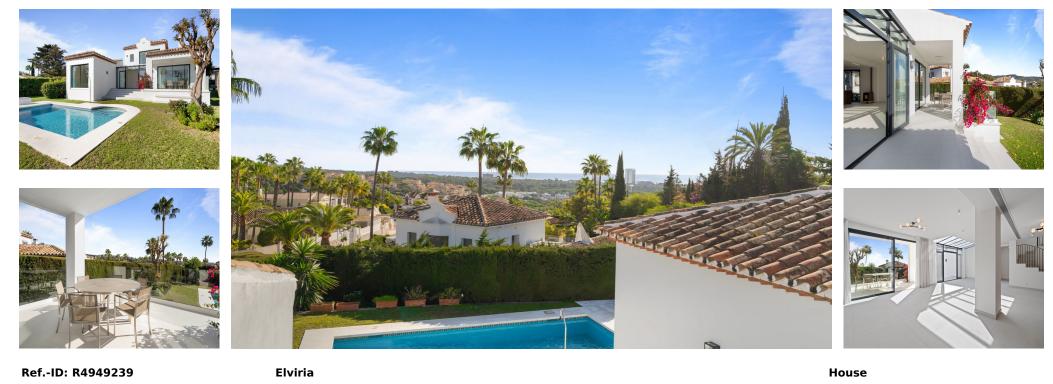

Sales - House - Elviria 2.390.000€ www.arbatestates.com +34 606 84 36 45 +34 602 51 80 97 info@arbatestates.com

**⊧**∎ı

Spectacular villa after major renovation with sea views! It is located in Avda. de las Cumbres, close to the center of Elviria. Close to shops, schools, church, and restaurants. Within walking distance to Michelin Star restaurant El Lago next to Elviria Hills. The lower level of the house has 3 bedrooms and 2.5 bathrooms, while the top floor consists of the master bedroom with its own bathrooms and walk-in wardrobe. There is underfloor heating throughout the entire house, as well as new 5 system A/C, and a pellet fireplace in the living/kitchen area. On the bottom floor next to the kitchen there is a laundry room with its own outside access door that leads to the parking area. On the bottom floor there is also a small room that could be used for storage or office space. The property has a swimming pool and a covered parking area with space for two cars.

| Setting<br>Close To Golf<br>Close To Shops<br>Close To Schools                                                         | Orientation<br>South East | Condition<br>Excellent<br>Recently Renovated<br>Recently Refurbished | Pool<br>✓ Private                       | Climate Control<br>Air Conditioning<br>Hot A/C<br>Cold A/C<br>Fireplace<br>U/F Heating<br>U/F/H Bathrooms | Views<br>Sea<br>Panoramic<br>Garden<br>Pool |
|------------------------------------------------------------------------------------------------------------------------|---------------------------|----------------------------------------------------------------------|-----------------------------------------|-----------------------------------------------------------------------------------------------------------|---------------------------------------------|
| Features<br>Covered Terrace<br>Fitted Wardrobes<br>Private Terrace<br>Storage Room<br>Utility Room<br>Ensuite Bathroom | Kitchen<br>Fully Fitted   | Garden<br>Private                                                    | Security<br>Entry Phone<br>Alarm System | Parking<br>Covered<br>Private                                                                             |                                             |