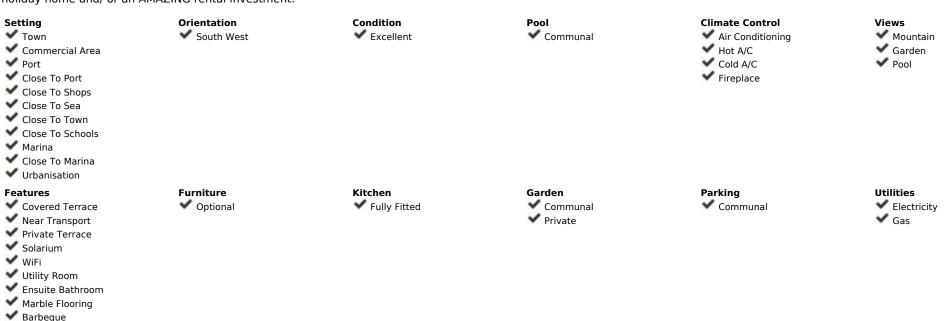

## Sales - House - Puerto Banús 575.000€

www.arbatestates.com +34 606 84 36 45 +34 602 51 80 97 info@arbatestates.com

Ref.-ID: R4944064

Puerto Banús

2.5

151 m2

House

Overview: This stunning townhouse located just under a 5 minute drive to the glamour of The port,presents a harmonious blend of contemporary design and Mediterranean charm. This residence promises ample room for relaxation and entertainment. Interior: As you enter you enter the property you are greeted by an open plan spacious living area complete with a contemporary fully fitted kitchen with attention to details such as led strip lighting and cabinet up lighters. For the couple of months winter there is a working log burner in the living room. Another rare find in Spain is the Added bonus of Gas central heating. The charming marble floors throughout the property and character and give a Streamline finish. This residence features 4 Double bedrooms (Which can be used as an office or dining room), along with 2 large bathrooms and a separate downstairs WC for added convenience. The south-west orientation floods the interiors with natural light. Exterior: The sun drenched Roof Terrace of this property showcases views of La conch mountains to be enjoyed from the Jacuzzi Included in this purchase. This offers a serene retreat perfect for savouring moments of relaxation. The Downstairs Private garden Terrace is perfect for Al fresco dining and entertaining. Communal areas: Residents also enjoy access to a large communal pool and ample open parking spaces, ensuring convenience and comfort at every turn. Location: Puerto Banus and the Marbella area is synonymous with luxury living, offering a wealth of amenities and attractions to enhance every aspect of life. From pristine beaches and exclusive boutiques to world-class restaurants and vibrant nightlife, Marbella captivates with its unparalleled charm and sophistication. Families appreciate the proximity to prestigious schools, while excellent transport links ensure easy access to neighbouring towns and cities. Golf Course: For avid golfers, This area is a golfer's paradise, boasting a collection of championship courses set amidst breathtaking scenery. Nearby, renowned