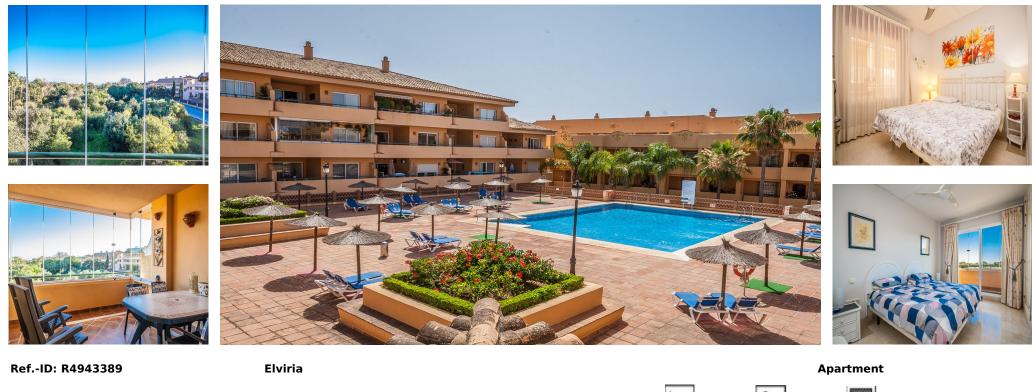

Sales - Apartment - Elviria 335.000€

www.arbatestates.com +34 606 84 36 45 +34 602 51 80 97 info@arbatestates.com

Community: 2,160 EUR / year

IBI: 646 EUR / year

Rubbish: 190 EUR / year

85 m2

Discover this well-kept top-floor apartment, featuring a peaceful ambiance complemented by partial sea views. The open kitchen design enhances the living space, making it perfect for entertaining. With two bedrooms, ample parking, and storage options, this property has undergone many updates, ensuring modern comfort. Located just a short walk from shops, it presents an ideal investment opportunity for those seeking a blend of tranquility and convenience.