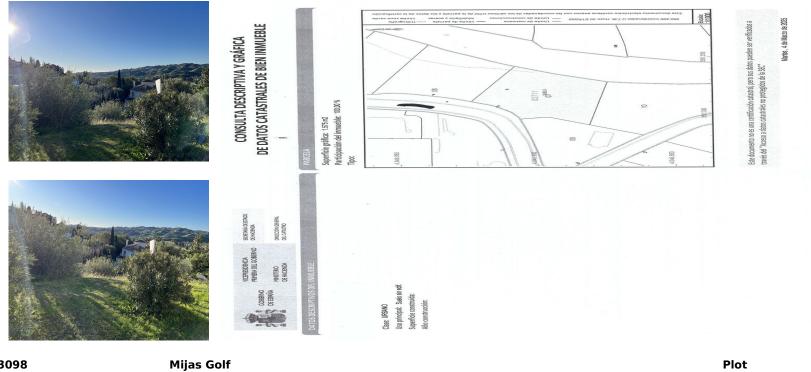

## Ref.-ID: R4943098

## 1575 m2

Discover the perfect land to build your home. This fantastic south east facing plot in Mijas Golf has 1575m2. The land has road access, water, electricity and street lighting. Don't miss out on this great opportunity! Residential Plot, Mijas Golf, Costa del Sol. Garden/Plot 1575 m<sup>2</sup>. Setting : Close To Golf, Close To Schools. Orientation : South. Category : Golf, Investment.

Setting Close To Golf

Close To Schools

Orientation South

Category 🗸 Golf Investment