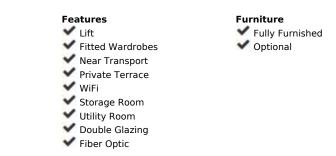

**Apartment** 

102 m2

Nestled in the heart of Estepona Town, this charming penthouse offers a unique blend of comfort and convenience. With its prime location, this property is ideal for those seeking a vibrant urban lifestyle while enjoying the tranquillity of a private residence. The penthouse is thoughtfully designed to maximise space and natural light, making it a delightful retreat in one of the Costa del Sol's most sought-after areas. The property boasts two well-proportioned bedrooms, providing ample space for relaxation and rest. A modern bathroom and an additional toilet ensure practicality and comfort for residents and guests alike. The interior spans 72m², offering a functional layout that seamlessly integrates living and dining areas. The open-plan design enhances the sense of space, creating a welcoming atmosphere for everyday living. One of the standout features of this penthouse is its expansive 30m² terrace. Perfect for al fresco dining, entertaining, or simply unwinding, the terrace offers a private outdoor space to enjoy Estepona's pleasant climate. The total plot size of 102m² ensures a balance between indoor and outdoor living, catering to a variety of lifestyle needs. While the property does not include a pool, garden, or garage, its central location compensates with easy access to local amenities, shops, and restaurants. This penthouse represents an excellent opportunity for those looking to invest in a low-maintenance property in a vibrant coastal town. Its combination of modern features and prime location makes it a desirable choice for both permanent residents and holidaymakers.