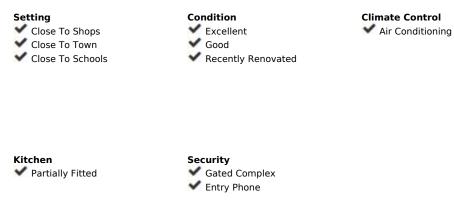

**Apartment** 

102 m2

Nestled in the heart of Estepona Town, this charming penthouse offers a unique blend of comfort and convenience. With its prime location, this property is ideal for those seeking a vibrant urban lifestyle while enjoying the tranquillity of a private residence. The penthouse is thoughtfully designed to maximise space and natural light, making it a delightful retreat in one of the Costa del Sol's most sought-after areas. The property boasts two well-proportioned bedrooms, providing ample space for relaxation and rest. A modern bathroom and an additional toilet ensure practicality and comfort for residents and guests alike. The interior spans 72m², offering a functional layout that seamlessly integrates living and dining areas. The open-plan design enhances the sense of space, creating a welcoming atmosphere for everyday living. One of the standout features of this penthouse is its expansive 30m² terrace. Perfect for al fresco dining, entertaining, or simply unwinding, the terrace offers a private outdoor space to enjoy Estepona's pleasant climate. The total plot size of 102m² ensures a balance between indoor and outdoor living, catering to a variety of lifestyle needs. While the property does not include a pool, garden, or garage, its central location compensates with easy access to local amenities, shops, and restaurants. This penthouse represents an excellent opportunity for those looking to invest in a low-maintenance property in a vibrant coastal town. Its combination of modern features and prime location makes it a desirable choice for both permanent residents and holidaymakers.