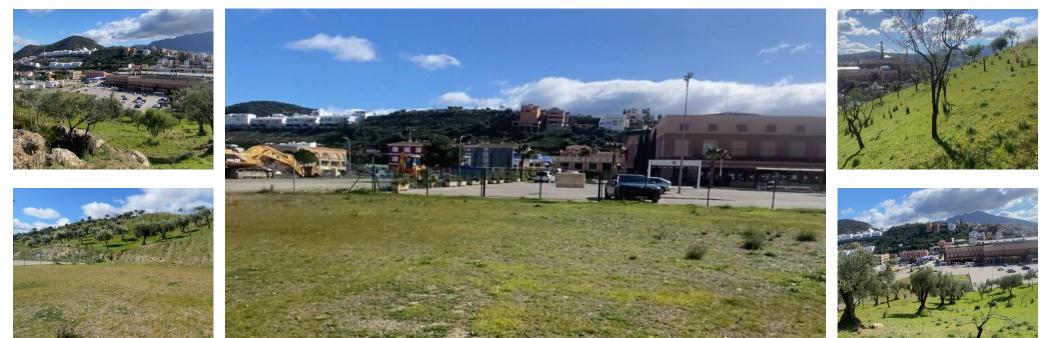

Sales - Plot - Coín 2.800.000€ www.arbatestates.com +34 606 84 36 45 +34 602 51 80 97 info@arbatestates.com

Coín

20000 m2

Plot

Stunning Development Opportunity in Coin, Málaga Discover the perfect canvas for your dream project on this exceptional plot of land in the heart of Coin, Málaga. Boasting breathtaking panoramic views of the surrounding landscape, this prime location offers an incredible opportunity to build luxury apartments, a boutique hotel, or a modern residential complex. Key Features: Prime Location: Just 3 minutes by car to the vibrant city centre of Coin, where you'll find charming shops, restaurants, and cultural attractions. Unbeatable Convenience: Enjoy the ease of everyday living with Carrefour supermarket only 30 metres away, ensuring all your shopping needs are within walking distance. Excellent Community: Situated in a friendly and welcoming neighbourhood, this area is perfect for families, professionals, and investors alike. Spectacular Views: The plot offers stunning views of the Andalusian countryside, providing a serene and inspiring backdrop for your development. Proximity to Amenities: Close to schools, healthcare facilities, and transport links, making it an ideal location for both residents and visitors. Whether you're looking to create a luxurious residential complex or a thriving hospitality business, this plot offers endless possibilities. Don't miss this rare opportunity to invest in one of Coin's most desirable locations. Contact us today to schedule a viewing and start turning your vision into reality!