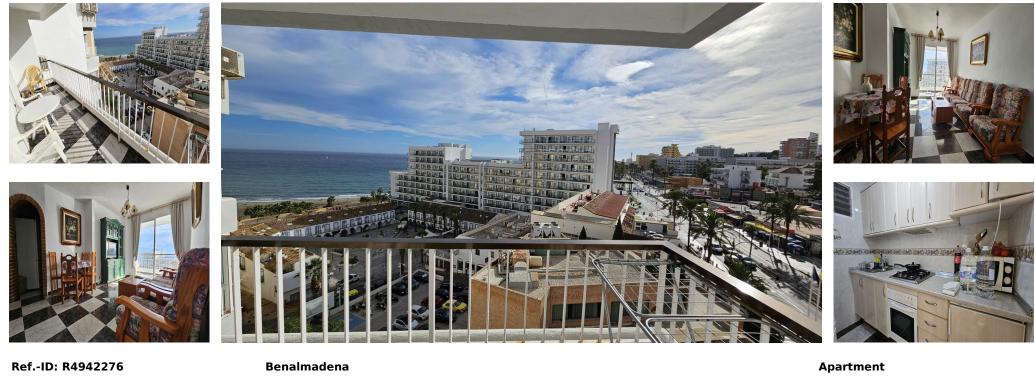

Sales - Apartment - Benalmadena 315.000€ www.arbatestates.com +34 606 84 36 45 +34 602 51 80 97 info@arbatestates.com

Community: 1,620 EUR / year

Less than 100 meters from the beach, with direct and private access to the Paseo Marítimo, 200 meters from Puerto Marina, surrounded by services, Apartment with two bedrooms and a bathroom in height with clear views on the two large terraces and the sea and mountains. Bright, southwest facing and very quiet Ready to move into, fully furnished, fitted and equipped kitchen and complete bathroom with shower. Enjoy this apartment, rent it, for a short or long term since vacation rentals are NOT PROHIBITED in the Community and at the moment in Benalmádena no tension zones have been named where it is prohibited. In a gated community, with a 24-hour concierge, gardens, swimming pools and even a cafeteria within the complex. Community parking that is raffled off every year. Affordable community with water included. Three elevators, two entrances, dog and pet friendly community. Surely you are reading your opportunity to invest in the home you were looking for. Call us and we will organize a visit.