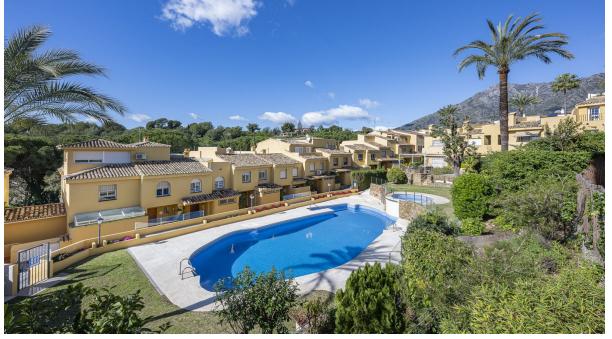

House

30 m2

Charming Townhouse in the Centre of Marbella - Steps away from Pirulí If you are looking for comfort, tranquillity and a privileged location, this townhouse is perfect for you. Located in an exclusive gated community of only 36 homes, with communal pool and daily concierge and gardener service, this property combines privacy and comfort in one of the best areas of Marbella. Main features of the property: Surface area: 204 m² constructed and 180 m² useful. Layout: Ground floor: Entrance hall. Courtesy toilet. Fully equipped kitchen. Spacious living-dining room with direct access to a 30 m² private terrace, ideal for outdoor dining. First floor: Three bedrooms with fitted wardrobes. Two complete bathrooms (the master bedroom has a dressing room). Top floor: Solarium of 37 m² to enjoy the sun and the views. Glazed winter terrace of 30 m² with spectacular views of La Concha, the garden and the swimming pool. Extras and details that make the difference: Two parking spaces: one underground and one above ground outside. Air conditioning and central heating. Gated community with concierge services and garden. Communal swimming pool in a quiet and well-kept environment. Privileged location: A few metres from the emblematic Pirulí and close to all services: schools, restaurants, shops and public transport. All this in one of the most sought after and comfortable areas of Marbella.

## Setting Town Commercial Area Close To Sea Close To Town Close To Schools Urbanisation

Kitchen

Fully Fitted

Garden

Communal

Security

**✓** Gated Complex

Underground